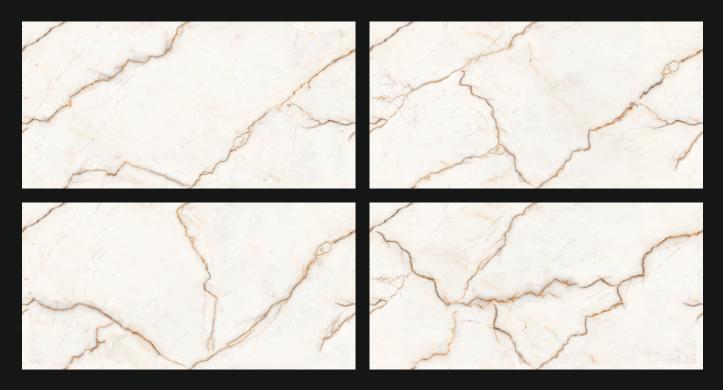

B BLUE







#### MARFIL FAB GRIS



### MARFIL FAB GRIS

ATTENE





#### MARFIL FAB NERO







#### MARFIL FAB BROWN



## MARFIL FAB BROWN

J

0 0 0

7

7





#### SMOKE NERO







#### AMAZON BLUE







#### AMAZON NERO







#### AMAZON RED









#### AMAZON WHITE







#### ROAR BLUE







#### **ROAR BROWN**







#### **BRAZIL WHITE**













#### **BRAZIL BROWN**







#### **BRAZIL CREMA**







#### TOPAZ AZULA







#### TOPAZ BLACK







#### **TOPAZ BROWN**







## **ELOY SATUARIO**







## **GEORGIA GREY**







#### **PEORIA GREEN**







## PRESTON SKY







## **TUKSON VISTA**







## **GRANDE BROWN**







## LAREDO BEIGE







## PALM SKY



# PALM SKY





# MESA ONYX







#### NORMAN WHITE







# WAVY BROWN







# WINSTONE CREMA



# WINSTONE CREMA





## HOUSTONE BIANCO







# PHOENIX BEIGE







## NEVIA ONYX







## **VIRGINIA BLACK**







## HAWAI ONYX







### NEBRASKA CREMA







## NEBRASKA GREY







## NEBRASKA VERDE







### **CLOUDY STATUARIO**







#### FORT DARK







### FORT LIGHT







# PHOENIX GREY







## WAVY BROWN







### **GRANITE NERO**







### **GRANITE CREMA**