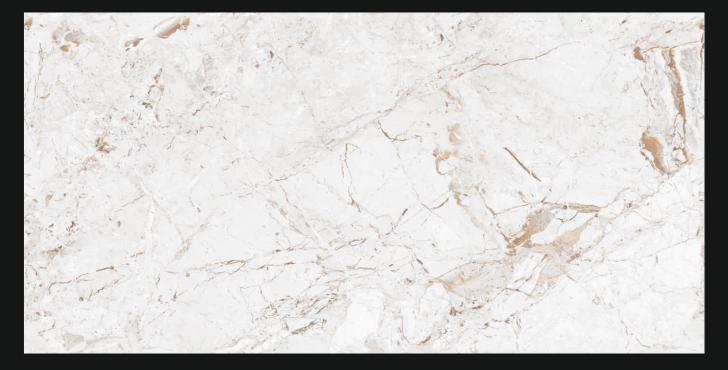

FIL FAB GRIS



### MARFIL FAB GRIS

ATTENE





#### MARFIL FAB NERO







#### MARFIL FAB BROWN



## MARFIL FAB BROWN

J

0 0 0

7

7





#### SMOKE NERO







#### AMAZON BLUE







#### AMAZON NERO







#### AMAZON RED









#### AMAZON WHITE







#### ROAR BLUE







#### **ROAR BROWN**







#### **BRAZIL WHITE**













#### **BRAZIL BROWN**







#### **BRAZIL CREMA**







#### TOPAZ AZULA







#### TOPAZ BLACK







#### **TOPAZ BROWN**







## **ELOY SATUARIO**







## **GEORGIA GREY**







#### **PEORIA GREEN**







## PRESTON SKY







## **TUKSON VISTA**







## **GRANDE BROWN**







## LAREDO BEIGE







## PALM SKY



# PALM SKY





# MESA ONYX







#### NORMAN WHITE







# WAVY BROWN







# WINSTONE CREMA



# WINSTONE CREMA





## HOUSTONE BIANCO







# PHOENIX BEIGE







## NEVIA ONYX







## **VIRGINIA BLACK**







## HAWAI ONYX







### NEBRASKA CREMA







## NEBRASKA GREY







## NEBRASKA VERDE







### **CLOUDY STATUARIO**







#### FORT DARK







### FORT LIGHT







# PHOENIX GREY







## WAVY BROWN







### **GRANITE NERO**







### **GRANITE CREMA**