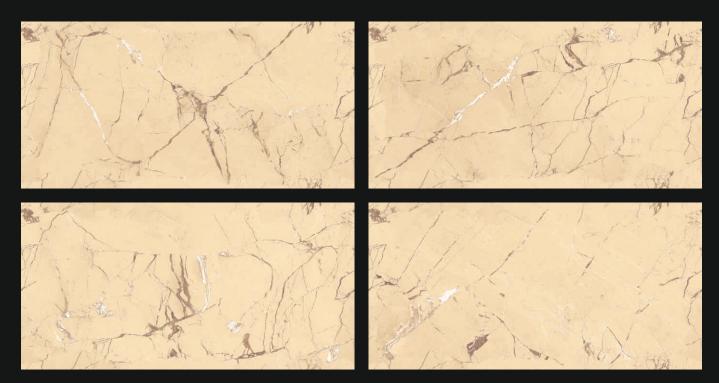

AS SATVARIO**







#### MARFIL FAB LIGHT







## MARFIL FAB BEIGE



## MARFIL FAB BEIGE

1122

Contraction of the





#### MARFIL FAB CREMA









#### MARFIL FAB BLUE







#### MARFIL FAB GRIS



### MARFIL FAB GRIS

ATTENE





#### MARFIL FAB NERO







#### MARFIL FAB BROWN



## MARFIL FAB BROWN

J

0 0 0

7

7





#### SMOKE NERO







#### AMAZON BLUE







#### AMAZON NERO







#### AMAZON RED









#### AMAZON WHITE







#### ROAR BLUE







#### **ROAR BROWN**







#### **BRAZIL WHITE**













#### **BRAZIL BROWN**







#### **BRAZIL CREMA**







#### TOPAZ AZULA







#### TOPAZ BLACK







#### **TOPAZ BROWN**







## **ELOY SATUARIO**







## **GEORGIA GREY**







#### **PEORIA GREEN**







## PRESTON SKY







## **TUKSON VISTA**







## **GRANDE BROWN**







## LAREDO BEIGE







## PALM SKY



# PALM SKY





# MESA ONYX







#### NORMAN WHITE







# WAVY BROWN







# WINSTONE CREMA



# WINSTONE CREMA





## HOUSTONE BIANCO







# PHOENIX BEIGE







## NEVIA ONYX







## **VIRGINIA BLACK**







## HAWAI ONYX







### NEBRASKA CREMA







## NEBRASKA GREY







## NEBRASKA VERDE







### **CLOUDY STATUARIO**







#### FORT DARK







### FORT LIGHT







# PHOENIX GREY







## WAVY BROWN







### **GRANITE NERO**







### **GRANITE CREMA**