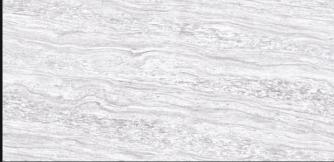

mechanical

resistance

Fireproof material

Abrasion

Low water

absorption



Colour durability

111





## CORDELLA WAVE



## CORDELLA WAVE

-





## CORDELLA MULTY







#### HAWK NATURAL







#### **RUBY BEIGE**







#### SELENA GREY







#### **VOLKAS SATVARIO**







#### MARFIL FAB LIGHT







## MARFIL FAB BEIGE



## MARFIL FAB BEIGE

1122

Contraction of the





#### MARFIL FAB CREMA









#### MARFIL FAB BLUE







#### MARFIL FAB GRIS



### MARFIL FAB GRIS

ATTENE





#### MARFIL FAB NERO







#### MARFIL FAB BROWN



## MARFIL FAB BROWN

J

0 0 0

7

7





#### SMOKE NERO







#### AMAZON BLUE







#### AMAZON NERO







#### AMAZON RED









#### AMAZON WHITE







#### ROAR BLUE







#### **ROAR BROWN**







#### **BRAZIL WHITE**













#### **BRAZIL BROWN**







#### **BRAZIL CREMA**







#### TOPAZ AZULA







#### TOPAZ BLACK







#### **TOPAZ BROWN**







## **ELOY SATUARIO**







## **GEORGIA GREY**







#### **PEORIA GREEN**







## PRESTON SKY







## **TUKSON VISTA**







## **GRANDE BROWN**







## LAREDO BEIGE







## PALM SKY



# PALM SKY





# MESA ONYX







#### NORMAN WHITE







# WAVY BROWN







# WINSTONE CREMA



# WINSTONE CREMA





## HOUSTONE BIANCO







# PHOENIX BEIGE







## NEVIA ONYX







## **VIRGINIA BLACK**







## HAWAI ONYX







### NEBRASKA CREMA







## NEBRASKA GREY







## NEBRASKA VERDE







### **CLOUDY STATUARIO**







#### FORT DARK







### FORT LIGHT







# PHOENIX GREY







## WAVY BROWN







### **GRANITE NERO**