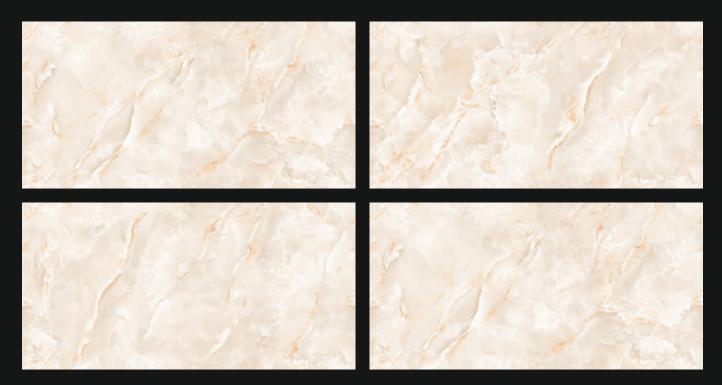

#### SMOKE NERO







#### AMAZON BLUE







#### AMAZON NERO







#### AMAZON RED









#### AMAZON WHITE







#### ROAR BLUE







#### **ROAR BROWN**







#### **BRAZIL WHITE**













#### **BRAZIL BROWN**







#### **BRAZIL CREMA**







#### TOPAZ AZULA







#### TOPAZ BLACK







#### **TOPAZ BROWN**







## **ELOY SATUARIO**







## **GEORGIA GREY**







#### **PEORIA GREEN**







## PRESTON SKY







## **TUKSON VISTA**







## **GRANDE BROWN**







## LAREDO BEIGE







## PALM SKY



# PALM SKY





# MESA ONYX







#### NORMAN WHITE







# WAVY BROWN







# WINSTONE CREMA



# WINSTONE CREMA





## HOUSTONE BIANCO







# PHOENIX BEIGE







## NEVIA ONYX







## **VIRGINIA BLACK**







## HAWAI ONYX







### NEBRASKA CREMA







## NEBRASKA GREY







## NEBRASKA VERDE







### **CLOUDY STATUARIO**







#### FORT DARK







### FORT LIGHT







# PHOENIX GREY







## WAVY BROWN







### **GRANITE NERO**







### **GRANITE CREMA**