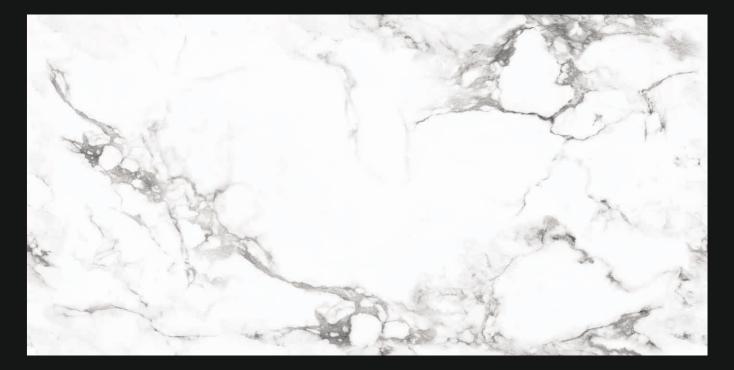

#### MARFIL FAB BROWN



## MARFIL FAB BROWN

J

0 0 0

7

7





#### SMOKE NERO







#### AMAZON BLUE







#### AMAZON NERO







#### AMAZON RED









#### AMAZON WHITE







#### ROAR BLUE







#### **ROAR BROWN**







#### **BRAZIL WHITE**













#### **BRAZIL BROWN**







#### **BRAZIL CREMA**







#### TOPAZ AZULA







#### TOPAZ BLACK







#### **TOPAZ BROWN**







## **ELOY SATUARIO**







## **GEORGIA GREY**







#### **PEORIA GREEN**







## PRESTON SKY







## **TUKSON VISTA**







## **GRANDE BROWN**







## LAREDO BEIGE







## PALM SKY



# PALM SKY





# MESA ONYX







#### NORMAN WHITE







# WAVY BROWN







# WINSTONE CREMA



# WINSTONE CREMA





## HOUSTONE BIANCO







# PHOENIX BEIGE







## NEVIA ONYX







## **VIRGINIA BLACK**







## HAWAI ONYX







### NEBRASKA CREMA







## NEBRASKA GREY







## NEBRASKA VERDE







### **CLOUDY STATUARIO**







#### FORT DARK







### FORT LIGHT







# PHOENIX GREY







## WAVY BROWN







### **GRANITE NERO**







### **GRANITE CREMA**