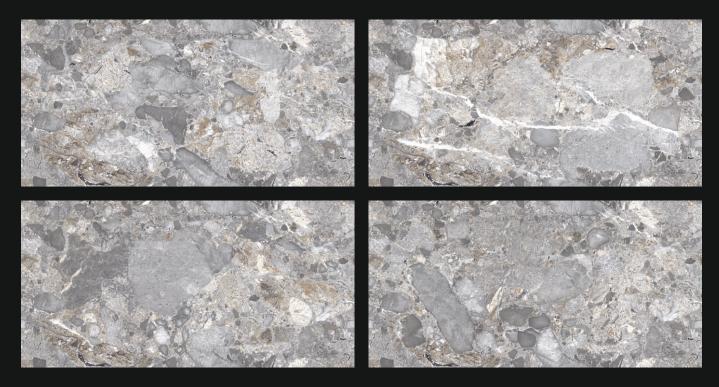

IOUS LIFESTYLE





**Resistance to** freezing and thawing



Scratch resistant



**Highly** resistant to ultraviolet (UV) light



**Dimensional** stability

<u>ш</u>

**Superior** 

mechanical

resistance

Fireproof material

Abrasion

Low water

absorption



Colour durability

111





## CORDELLA WAVE



## CORDELLA WAVE

-





## CORDELLA MULTY







#### HAWK NATURAL







#### **RUBY BEIGE**







#### SELENA GREY







#### **VOLKAS SATVARIO**







#### MARFIL FAB LIGHT







## MARFIL FAB BEIGE



## MARFIL FAB BEIGE

1122

Contraction of the





#### MARFIL FAB CREMA









#### MARFIL FAB BLUE







#### MARFIL FAB GRIS



### MARFIL FAB GRIS

ATTENE





#### MARFIL FAB NERO







#### MARFIL FAB BROWN



## MARFIL FAB BROWN

J

0 0 0

7

7





#### SMOKE NERO







#### AMAZON BLUE







#### AMAZON NERO







#### AMAZON RED









#### AMAZON WHITE







#### ROAR BLUE







#### **ROAR BROWN**







#### **BRAZIL WHITE**













#### **BRAZIL BROWN**







#### **BRAZIL CREMA**







#### TOPAZ AZULA







#### TOPAZ BLACK







#### **TOPAZ BROWN**







## **ELOY SATUARIO**







## **GEORGIA GREY**







#### **PEORIA GREEN**







## PRESTON SKY







## **TUKSON VISTA**







## **GRANDE BROWN**







## LAREDO BEIGE







## PALM SKY



# PALM SKY





# MESA ONYX







#### NORMAN WHITE







# WAVY BROWN







# WINSTONE CREMA



# WINSTONE CREMA





## HOUSTONE BIANCO







# PHOENIX BEIGE







## NEVIA ONYX







## **VIRGINIA BLACK**







## HAWAI ONYX







### NEBRASKA CREMA







## NEBRASKA