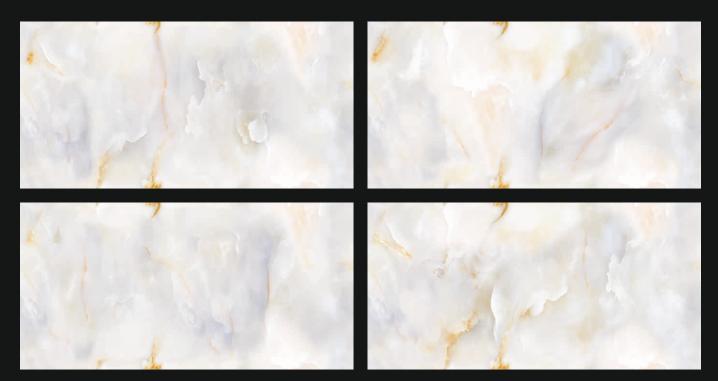

BROWN

J

0 0 0

7

7





#### SMOKE NERO







#### AMAZON BLUE







#### AMAZON NERO







#### AMAZON RED









#### AMAZON WHITE







#### ROAR BLUE







#### **ROAR BROWN**







#### **BRAZIL WHITE**













#### **BRAZIL BROWN**







#### **BRAZIL CREMA**







#### TOPAZ AZULA







#### TOPAZ BLACK







#### **TOPAZ BROWN**







## **ELOY SATUARIO**







## **GEORGIA GREY**







#### **PEORIA GREEN**







## PRESTON SKY







## **TUKSON VISTA**







## **GRANDE BROWN**







## LAREDO BEIGE







## PALM SKY



# PALM SKY





# MESA ONYX







#### NORMAN WHITE







# WAVY BROWN







# WINSTONE CREMA



# WINSTONE CREMA





## HOUSTONE BIANCO







# PHOENIX BEIGE







## NEVIA ONYX







## **VIRGINIA BLACK**







## HAWAI ONYX







### NEBRASKA CREMA







## NEBRASKA GREY







## NEBRASKA VERDE







### **CLOUDY STATUARIO**







#### FORT DARK







### FORT LIGHT







# PHOENIX GREY







## WAVY BROWN







### **GRANITE NERO**







### **GRANITE CREMA**