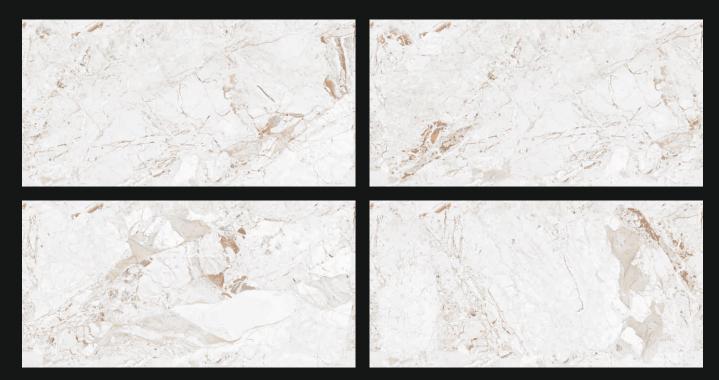

RFIL FAB GRIS

ATTENE





#### MARFIL FAB NERO







#### MARFIL FAB BROWN



## MARFIL FAB BROWN

J

0 0 0

7

7





#### SMOKE NERO







#### AMAZON BLUE







#### AMAZON NERO







#### AMAZON RED









#### AMAZON WHITE







#### ROAR BLUE







#### **ROAR BROWN**







#### **BRAZIL WHITE**













#### **BRAZIL BROWN**







#### **BRAZIL CREMA**







#### TOPAZ AZULA







#### TOPAZ BLACK







#### **TOPAZ BROWN**







## **ELOY SATUARIO**







## **GEORGIA GREY**







#### **PEORIA GREEN**







## PRESTON SKY







## **TUKSON VISTA**







## **GRANDE BROWN**







## LAREDO BEIGE







## PALM SKY



# PALM SKY





# MESA ONYX







#### NORMAN WHITE







# WAVY BROWN







# WINSTONE CREMA



# WINSTONE CREMA





## HOUSTONE BIANCO







# PHOENIX BEIGE







## NEVIA ONYX







## **VIRGINIA BLACK**







## HAWAI ONYX







### NEBRASKA CREMA







## NEBRASKA GREY







## NEBRASKA VERDE







### **CLOUDY STATUARIO**







#### FORT DARK







### FORT LIGHT







# PHOENIX GREY







## WAVY BROWN







### **GRANITE NERO**







### **GRANITE CREMA**