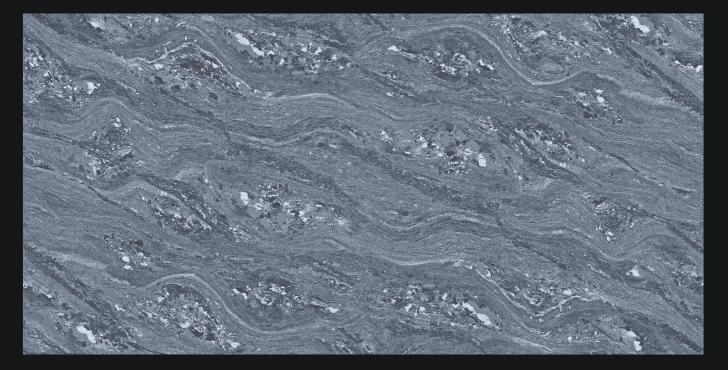

t to ultraviolet (UV) light



**Dimensional** stability

<u>ш</u>

**Superior** 

mechanical

resistance

Fireproof material

Abrasion

Low water

absorption



Colour durability

111





## CORDELLA WAVE



## CORDELLA WAVE

-





## CORDELLA MULTY







#### HAWK NATURAL







#### **RUBY BEIGE**







#### SELENA GREY







#### **VOLKAS SATVARIO**







#### MARFIL FAB LIGHT







## MARFIL FAB BEIGE



## MARFIL FAB BEIGE

1122

Contraction of the





#### MARFIL FAB CREMA









#### MARFIL FAB BLUE







#### MARFIL FAB GRIS



### MARFIL FAB GRIS

ATTENE





#### MARFIL FAB NERO







#### MARFIL FAB BROWN



## MARFIL FAB BROWN

J

0 0 0

7

7





#### SMOKE NERO







#### AMAZON BLUE







#### AMAZON NERO







#### AMAZON RED









#### AMAZON WHITE







#### ROAR BLUE







#### **ROAR BROWN**







#### **BRAZIL WHITE**













#### **BRAZIL BROWN**







#### **BRAZIL CREMA**







#### TOPAZ AZULA







#### TOPAZ BLACK







#### **TOPAZ BROWN**







## **ELOY SATUARIO**







## **GEORGIA GREY**







#### **PEORIA GREEN**







## PRESTON SKY







## **TUKSON VISTA**







## **GRANDE BROWN**







## LAREDO BEIGE







## PALM SKY



# PALM SKY





# MESA ONYX







#### NORMAN WHITE







# WAVY BROWN







# WINSTONE CREMA



# WINSTONE CREMA





## HOUSTONE BIANCO







# PHOENIX BEIGE







## NEVIA ONYX







## **VIRGINIA BLACK**







## HAWAI ONYX







### NEBRASKA CREMA







## NEBRASKA GREY







## NEBRASKA VERDE







### **CLOUDY STATUARIO**







#### FORT DARK







### FORT LI