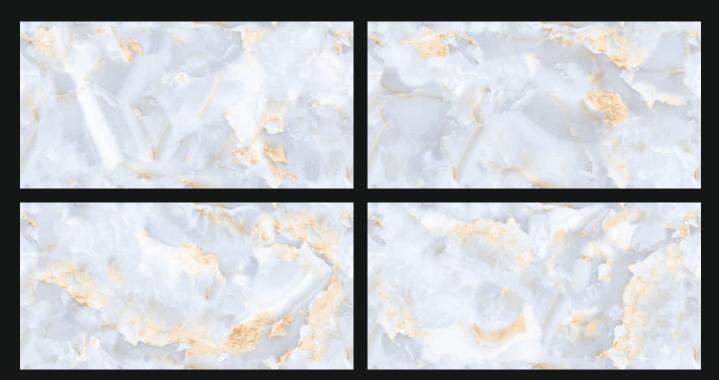

## MARFIL FAB BEIGE

1122

Contraction of the





#### MARFIL FAB CREMA









#### MARFIL FAB BLUE







#### MARFIL FAB GRIS



### MARFIL FAB GRIS

ATTENE





#### MARFIL FAB NERO







#### MARFIL FAB BROWN



## MARFIL FAB BROWN

J

0 0 0

7

7





#### SMOKE NERO







#### AMAZON BLUE







#### AMAZON NERO







#### AMAZON RED









#### AMAZON WHITE







#### ROAR BLUE







#### **ROAR BROWN**







#### **BRAZIL WHITE**













#### **BRAZIL BROWN**







#### **BRAZIL CREMA**







#### TOPAZ AZULA







#### TOPAZ BLACK







#### **TOPAZ BROWN**







## **ELOY SATUARIO**







## **GEORGIA GREY**







#### **PEORIA GREEN**







## PRESTON SKY







## **TUKSON VISTA**







## **GRANDE BROWN**







## LAREDO BEIGE







## PALM SKY



# PALM SKY





# MESA ONYX







#### NORMAN WHITE







# WAVY BROWN







# WINSTONE CREMA



# WINSTONE CREMA





## HOUSTONE BIANCO







# PHOENIX BEIGE







## NEVIA ONYX







## **VIRGINIA BLACK**







## HAWAI ONYX







### NEBRASKA CREMA







## NEBRASKA GREY







## NEBRASKA VERDE







### **CLOUDY STATUARIO**







#### FORT DARK







### FORT LIGHT







# PHOENIX GREY







## WAVY BROWN







### **GRANITE NERO**







### **GRANITE CREMA**