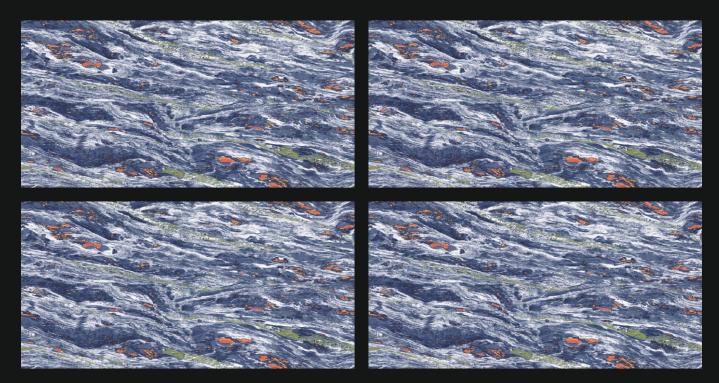

Colour durability

111





## CORDELLA WAVE



## CORDELLA WAVE

-





## CORDELLA MULTY







#### HAWK NATURAL







#### **RUBY BEIGE**







#### SELENA GREY







#### **VOLKAS SATVARIO**







#### MARFIL FAB LIGHT







## MARFIL FAB BEIGE



## MARFIL FAB BEIGE

1122

Contraction of the





#### MARFIL FAB CREMA









#### MARFIL FAB BLUE







#### MARFIL FAB GRIS



### MARFIL FAB GRIS

ATTENE





#### MARFIL FAB NERO







#### MARFIL FAB BROWN



## MARFIL FAB BROWN

J

0 0 0

7

7





#### SMOKE NERO







#### AMAZON BLUE







#### AMAZON NERO







#### AMAZON RED









#### AMAZON WHITE







#### ROAR BLUE







#### **ROAR BROWN**







#### **BRAZIL WHITE**













#### **BRAZIL BROWN**







#### **BRAZIL CREMA**







#### TOPAZ AZULA







#### TOPAZ BLACK







#### **TOPAZ BROWN**







## **ELOY SATUARIO**







## **GEORGIA GREY**







#### **PEORIA GREEN**







## PRESTON SKY







## **TUKSON VISTA**







## **GRANDE BROWN**







## LAREDO BEIGE







## PALM SKY



# PALM SKY





# MESA ONYX







#### NORMAN WHITE







# WAVY BROWN







# WINSTONE CREMA



# WINSTONE CREMA





## HOUSTONE BIANCO







# PHOENIX BEIGE







## NEVIA ONYX







## **VIRGINIA BLACK**







## HAWAI ONYX







### NEBRASKA CREMA







## NEBRASKA GREY







## NEBRASKA VERDE







### **CLOUDY STATUARIO**







#### FORT DARK







### FORT LIGHT







# PHOENIX GREY







## WAVY BROWN







### **GRANITE NERO**







### **GRANITE CREMA**