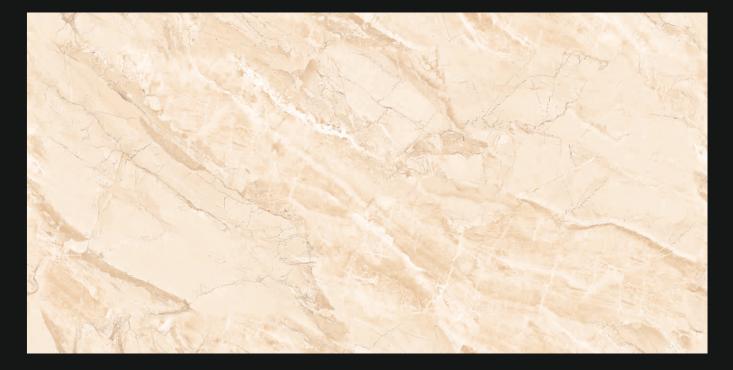

FAB GRIS

ATTENE





#### MARFIL FAB NERO







#### MARFIL FAB BROWN



## MARFIL FAB BROWN

J

0 0 0

7

7





#### SMOKE NERO







#### AMAZON BLUE







#### AMAZON NERO







#### AMAZON RED









#### AMAZON WHITE







#### ROAR BLUE







#### **ROAR BROWN**







#### **BRAZIL WHITE**













#### **BRAZIL BROWN**







#### **BRAZIL CREMA**







#### TOPAZ AZULA







#### TOPAZ BLACK







#### **TOPAZ BROWN**







## **ELOY SATUARIO**







## **GEORGIA GREY**







#### **PEORIA GREEN**







## PRESTON SKY







## **TUKSON VISTA**







## **GRANDE BROWN**







## LAREDO BEIGE







## PALM SKY



# PALM SKY





# MESA ONYX







#### NORMAN WHITE







# WAVY BROWN







# WINSTONE CREMA



# WINSTONE CREMA





## HOUSTONE BIANCO







# PHOENIX BEIGE







## NEVIA ONYX







## **VIRGINIA BLACK**







## HAWAI ONYX







### NEBRASKA CREMA







## NEBRASKA GREY







## NEBRASKA VERDE







### **CLOUDY STATUARIO**







#### FORT DARK







### FORT LIGHT







# PHOENIX GREY







## WAVY BROWN







### **GRANITE NERO**







### **GRANITE CREMA**