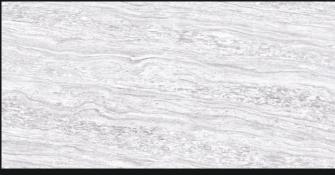

** 

mechanical

resistance

Fireproof material

Abrasion

Low water

absorption



Colour durability

111





## CORDELLA WAVE



## CORDELLA WAVE

-





## CORDELLA MULTY







#### HAWK NATURAL







#### **RUBY BEIGE**







#### SELENA GREY







#### **VOLKAS SATVARIO**







#### MARFIL FAB LIGHT







## MARFIL FAB BEIGE



## MARFIL FAB BEIGE

1122

Contraction of the





#### MARFIL FAB CREMA









#### MARFIL FAB BLUE







#### MARFIL FAB GRIS



### MARFIL FAB GRIS

ATTENE





#### MARFIL FAB NERO







#### MARFIL FAB BROWN



## MARFIL FAB BROWN

J

0 0 0

7

7





#### SMOKE NERO







#### AMAZON BLUE







#### AMAZON NERO







#### AMAZON RED









#### AMAZON WHITE







#### ROAR BLUE







#### **ROAR BROWN**







#### **BRAZIL WHITE**













#### **BRAZIL BROWN**







#### **BRAZIL CREMA**







#### TOPAZ AZULA







#### TOPAZ BLACK







#### **TOPAZ BROWN**







## **ELOY SATUARIO**







## **GEORGIA GREY**







#### **PEORIA GREEN**







## PRESTON SKY







## **TUKSON VISTA**







## **GRANDE BROWN**







## LAREDO BEIGE







## PALM SKY



# PALM SKY





# MESA ONYX







#### NORMAN WHITE







# WAVY BROWN







# WINSTONE CREMA



# WINSTONE CREMA





## HOUSTONE BIANCO







# PHOENIX BEIGE







## NEVIA ONYX







## **VIRGINIA BLACK**







## HAWAI ONYX







### NEBRASKA CREMA







## NEBRASKA GREY







## NEBRASKA VERDE







### **CLOUDY STATUARIO**







#### FORT DARK







### FORT LIGHT







# PHOENIX GREY







## WAVY BROWN







### **GRANITE NERO**