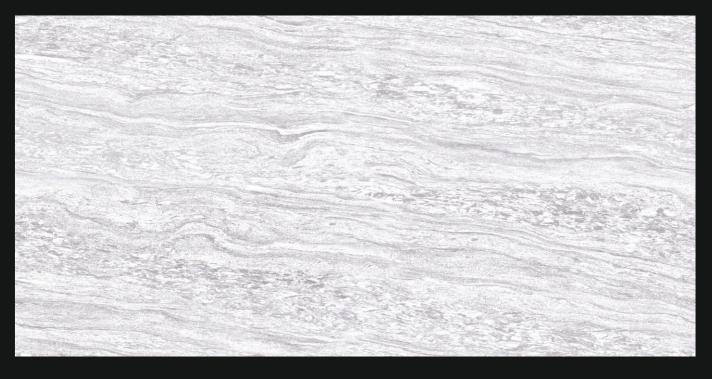

ability

<u>ш</u>

**Superior** 

mechanical

resistance

Fireproof material

Abrasion

Low water

absorption



Colour durability

111





## CORDELLA WAVE



## CORDELLA WAVE

-





## CORDELLA MULTY







#### HAWK NATURAL







#### **RUBY BEIGE**







#### SELENA GREY







#### **VOLKAS SATVARIO**







#### MARFIL FAB LIGHT







## MARFIL FAB BEIGE



## MARFIL FAB BEIGE

1122

Contraction of the





#### MARFIL FAB CREMA









#### MARFIL FAB BLUE







#### MARFIL FAB GRIS



### MARFIL FAB GRIS

ATTENE





#### MARFIL FAB NERO







#### MARFIL FAB BROWN



## MARFIL FAB BROWN

J

0 0 0

7

7





#### SMOKE NERO







#### AMAZON BLUE







#### AMAZON NERO







#### AMAZON RED









#### AMAZON WHITE







#### ROAR BLUE







#### **ROAR BROWN**







#### **BRAZIL WHITE**













#### **BRAZIL BROWN**







#### **BRAZIL CREMA**







#### TOPAZ AZULA







#### TOPAZ BLACK







#### **TOPAZ BROWN**







## **ELOY SATUARIO**







## **GEORGIA GREY**







#### **PEORIA GREEN**







## PRESTON SKY







## **TUKSON VISTA**







## **GRANDE BROWN**







## LAREDO BEIGE







## PALM SKY



# PALM SKY





# MESA ONYX







#### NORMAN WHITE







# WAVY BROWN







# WINSTONE CREMA



# WINSTONE CREMA





## HOUSTONE BIANCO







# PHOENIX BEIGE







## NEVIA ONYX







## **VIRGINIA BLACK**







## HAWAI ONYX







### NEBRASKA CREMA







## NEBRASKA GREY







## NEBRASKA VERDE







### **CLOUDY STATUARIO**







#### FORT DARK







### FORT LIGHT







# PHOENIX GREY







## WAVY BROWN