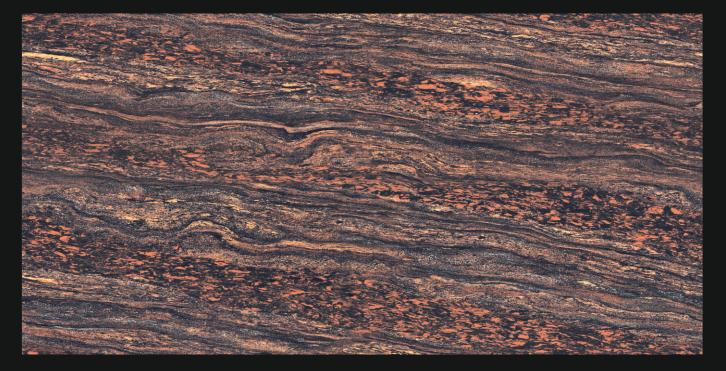

echanical

resistance

Fireproof material

Abrasion

Low water

absorption



Colour durability

111





## CORDELLA WAVE



## CORDELLA WAVE

-





## CORDELLA MULTY







#### HAWK NATURAL







#### **RUBY BEIGE**







#### SELENA GREY







#### **VOLKAS SATVARIO**







#### MARFIL FAB LIGHT







## MARFIL FAB BEIGE



## MARFIL FAB BEIGE

1122

Contraction of the





#### MARFIL FAB CREMA









#### MARFIL FAB BLUE







#### MARFIL FAB GRIS



### MARFIL FAB GRIS

ATTENE





#### MARFIL FAB NERO







#### MARFIL FAB BROWN



## MARFIL FAB BROWN

J

0 0 0

7

7





#### SMOKE NERO







#### AMAZON BLUE







#### AMAZON NERO







#### AMAZON RED









#### AMAZON WHITE







#### ROAR BLUE







#### **ROAR BROWN**







#### **BRAZIL WHITE**













#### **BRAZIL BROWN**







#### **BRAZIL CREMA**







#### TOPAZ AZULA







#### TOPAZ BLACK







#### **TOPAZ BROWN**







## **ELOY SATUARIO**







## **GEORGIA GREY**







#### **PEORIA GREEN**







## PRESTON SKY







## **TUKSON VISTA**







## **GRANDE BROWN**







## LAREDO BEIGE







## PALM SKY



# PALM SKY





# MESA ONYX







#### NORMAN WHITE







# WAVY BROWN







# WINSTONE CREMA



# WINSTONE CREMA





## HOUSTONE BIANCO







# PHOENIX BEIGE







## NEVIA ONYX







## **VIRGINIA BLACK**







## HAWAI ONYX







### NEBRASKA CREMA







## NEBRASKA GREY







## NEBRASKA VERDE







### **CLOUDY STATUARIO**







#### FORT DARK







### FORT LIGHT







# PHOENIX GREY







## WAVY BROWN







### **GRANITE NERO**







##