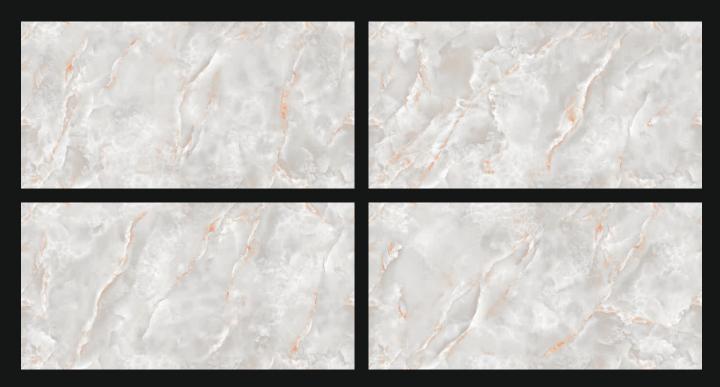

#### AMAZON BLUE







#### AMAZON NERO







#### AMAZON RED









#### AMAZON WHITE







#### ROAR BLUE







#### **ROAR BROWN**







#### **BRAZIL WHITE**













#### **BRAZIL BROWN**







#### **BRAZIL CREMA**







#### TOPAZ AZULA







#### TOPAZ BLACK







#### **TOPAZ BROWN**







## **ELOY SATUARIO**







## **GEORGIA GREY**







#### **PEORIA GREEN**







## PRESTON SKY







## **TUKSON VISTA**







## **GRANDE BROWN**







## LAREDO BEIGE







## PALM SKY



# PALM SKY





# MESA ONYX







#### NORMAN WHITE







# WAVY BROWN







# WINSTONE CREMA



# WINSTONE CREMA





## HOUSTONE BIANCO







# PHOENIX BEIGE







## NEVIA ONYX







## **VIRGINIA BLACK**







## HAWAI ONYX







### NEBRASKA CREMA







## NEBRASKA GREY







## NEBRASKA VERDE







### **CLOUDY STATUARIO**







#### FORT DARK







### FORT LIGHT







# PHOENIX GREY







## WAVY BROWN







### **GRANITE NERO**







### **GRANITE CREMA**