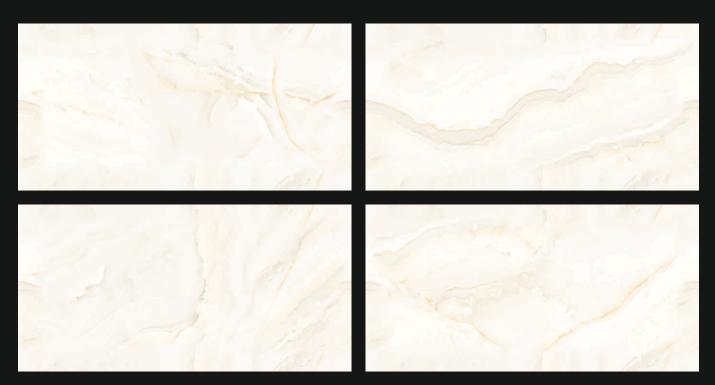

Contraction of the





#### MARFIL FAB CREMA









#### MARFIL FAB BLUE







#### MARFIL FAB GRIS



### MARFIL FAB GRIS

ATTENE





#### MARFIL FAB NERO







#### MARFIL FAB BROWN



## MARFIL FAB BROWN

J

0 0 0

7

7





#### SMOKE NERO







#### AMAZON BLUE







#### AMAZON NERO







#### AMAZON RED









#### AMAZON WHITE







#### ROAR BLUE







#### **ROAR BROWN**







#### **BRAZIL WHITE**













#### **BRAZIL BROWN**







#### **BRAZIL CREMA**







#### TOPAZ AZULA







#### TOPAZ BLACK







#### **TOPAZ BROWN**







## **ELOY SATUARIO**







## **GEORGIA GREY**







#### **PEORIA GREEN**







## PRESTON SKY







## **TUKSON VISTA**







## **GRANDE BROWN**







## LAREDO BEIGE







## PALM SKY



# PALM SKY





# MESA ONYX







#### NORMAN WHITE







# WAVY BROWN







# WINSTONE CREMA



# WINSTONE CREMA





## HOUSTONE BIANCO







# PHOENIX BEIGE







## NEVIA ONYX







## **VIRGINIA BLACK**







## HAWAI ONYX







### NEBRASKA CREMA







## NEBRASKA GREY







## NEBRASKA VERDE







### **CLOUDY STATUARIO**







#### FORT DARK







### FORT LIGHT







# PHOENIX GREY







## WAVY BROWN







### **GRANITE NERO**







### **GRANITE CREMA**