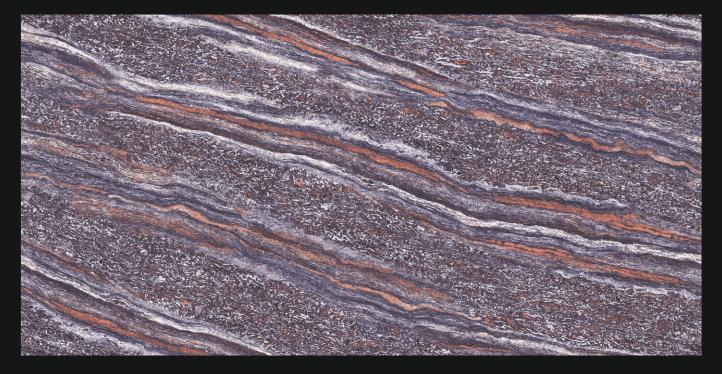

hawing



Scratch resistant



**Highly** resistant to ultraviolet (UV) light



**Dimensional** stability

<u>ш</u>

**Superior** 

mechanical

resistance

Fireproof material

Abrasion

Low water

absorption



Colour durability

111





## CORDELLA WAVE



## CORDELLA WAVE

-





## CORDELLA MULTY







#### HAWK NATURAL







#### **RUBY BEIGE**







#### SELENA GREY







#### **VOLKAS SATVARIO**







#### MARFIL FAB LIGHT







## MARFIL FAB BEIGE



## MARFIL FAB BEIGE

1122

Contraction of the





#### MARFIL FAB CREMA









#### MARFIL FAB BLUE







#### MARFIL FAB GRIS



### MARFIL FAB GRIS

ATTENE





#### MARFIL FAB NERO







#### MARFIL FAB BROWN



## MARFIL FAB BROWN

J

0 0 0

7

7





#### SMOKE NERO







#### AMAZON BLUE







#### AMAZON NERO







#### AMAZON RED









#### AMAZON WHITE







#### ROAR BLUE







#### **ROAR BROWN**







#### **BRAZIL WHITE**













#### **BRAZIL BROWN**







#### **BRAZIL CREMA**







#### TOPAZ AZULA







#### TOPAZ BLACK







#### **TOPAZ BROWN**







## **ELOY SATUARIO**







## **GEORGIA GREY**







#### **PEORIA GREEN**







## PRESTON SKY







## **TUKSON VISTA**







## **GRANDE BROWN**







## LAREDO BEIGE







## PALM SKY



# PALM SKY





# MESA ONYX







#### NORMAN WHITE







# WAVY BROWN







# WINSTONE CREMA



# WINSTONE CREMA





## HOUSTONE BIANCO







# PHOENIX BEIGE







## NEVIA ONYX







## **VIRGINIA BLACK**







## HAWAI ONYX







### NEBRASKA CREMA







## NEBRASKA GREY







## NEBRASKA VERDE







### **CLOUDY ST