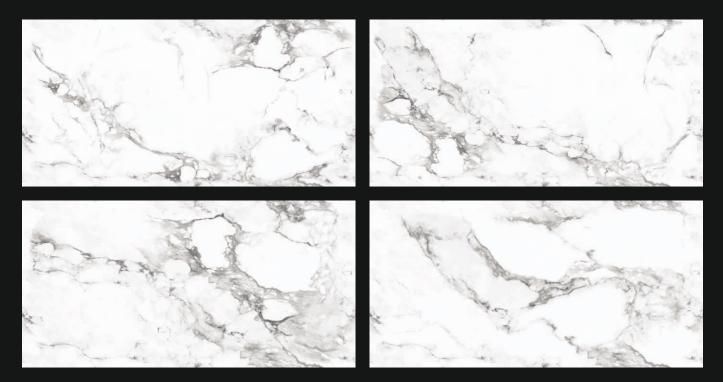

OWN



## MARFIL FAB BROWN

J

0 0 0

7

7





#### SMOKE NERO







#### AMAZON BLUE







#### AMAZON NERO







#### AMAZON RED









#### AMAZON WHITE







#### ROAR BLUE







#### **ROAR BROWN**







#### **BRAZIL WHITE**













#### **BRAZIL BROWN**







#### **BRAZIL CREMA**







#### TOPAZ AZULA







#### TOPAZ BLACK







#### **TOPAZ BROWN**







## **ELOY SATUARIO**







## **GEORGIA GREY**







#### **PEORIA GREEN**







## PRESTON SKY







## **TUKSON VISTA**







## **GRANDE BROWN**







## LAREDO BEIGE







## PALM SKY



# PALM SKY





# MESA ONYX







#### NORMAN WHITE







# WAVY BROWN







# WINSTONE CREMA



# WINSTONE CREMA





## HOUSTONE BIANCO







# PHOENIX BEIGE







## NEVIA ONYX







## **VIRGINIA BLACK**







## HAWAI ONYX







### NEBRASKA CREMA







## NEBRASKA GREY







## NEBRASKA VERDE







### **CLOUDY STATUARIO**







#### FORT DARK







### FORT LIGHT







# PHOENIX GREY







## WAVY BROWN







### **GRANITE NERO**







### **GRANITE CREMA**