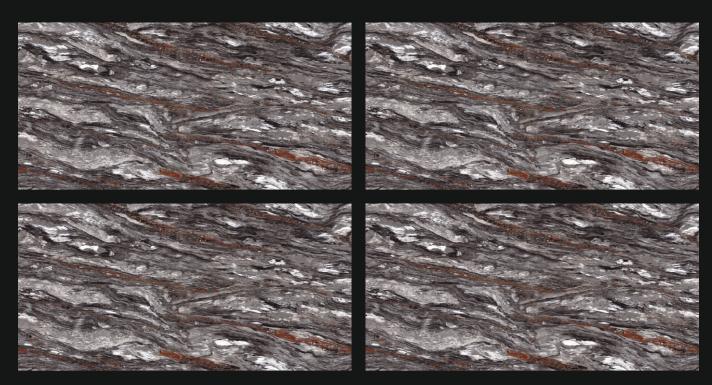

## CORDELLA WAVE



## CORDELLA WAVE

-





## CORDELLA MULTY







#### HAWK NATURAL







#### **RUBY BEIGE**







#### SELENA GREY







#### **VOLKAS SATVARIO**







#### MARFIL FAB LIGHT







## MARFIL FAB BEIGE



## MARFIL FAB BEIGE

1122

Contraction of the





#### MARFIL FAB CREMA









#### MARFIL FAB BLUE







#### MARFIL FAB GRIS



### MARFIL FAB GRIS

ATTENE





#### MARFIL FAB NERO







#### MARFIL FAB BROWN



## MARFIL FAB BROWN

J

0 0 0

7

7





#### SMOKE NERO







#### AMAZON BLUE







#### AMAZON NERO







#### AMAZON RED









#### AMAZON WHITE







#### ROAR BLUE







#### **ROAR BROWN**







#### **BRAZIL WHITE**













#### **BRAZIL BROWN**







#### **BRAZIL CREMA**







#### TOPAZ AZULA







#### TOPAZ BLACK







#### **TOPAZ BROWN**







## **ELOY SATUARIO**







## **GEORGIA GREY**







#### **PEORIA GREEN**







## PRESTON SKY







## **TUKSON VISTA**







## **GRANDE BROWN**







## LAREDO BEIGE







## PALM SKY



# PALM SKY





# MESA ONYX







#### NORMAN WHITE







# WAVY BROWN







# WINSTONE CREMA



# WINSTONE CREMA





## HOUSTONE BIANCO







# PHOENIX BEIGE







## NEVIA ONYX







## **VIRGINIA BLACK**







## HAWAI ONYX







### NEBRASKA CREMA







## NEBRASKA GREY







## NEBRASKA VERDE







### **CLOUDY STATUARIO**







#### FORT DARK







### FORT LIGHT







# PHOENIX GREY







## WAVY BROWN







### **GRANITE NERO**







### **GRANITE CREMA**