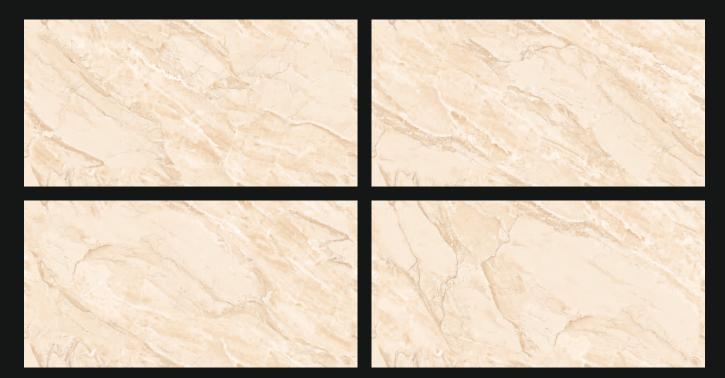

#### MARFIL FAB NERO







#### MARFIL FAB BROWN



## MARFIL FAB BROWN

J

0 0 0

7

7





#### SMOKE NERO







#### AMAZON BLUE







#### AMAZON NERO







#### AMAZON RED









#### AMAZON WHITE







#### ROAR BLUE







#### **ROAR BROWN**







#### **BRAZIL WHITE**













#### **BRAZIL BROWN**







#### **BRAZIL CREMA**







#### TOPAZ AZULA







#### TOPAZ BLACK







#### **TOPAZ BROWN**







## **ELOY SATUARIO**







## **GEORGIA GREY**







#### **PEORIA GREEN**







## PRESTON SKY







## **TUKSON VISTA**







## **GRANDE BROWN**







## LAREDO BEIGE







## PALM SKY



# PALM SKY





# MESA ONYX







#### NORMAN WHITE







# WAVY BROWN







# WINSTONE CREMA



# WINSTONE CREMA





## HOUSTONE BIANCO







# PHOENIX BEIGE







## NEVIA ONYX







## **VIRGINIA BLACK**







## HAWAI ONYX







### NEBRASKA CREMA







## NEBRASKA GREY







## NEBRASKA VERDE







### **CLOUDY STATUARIO**







#### FORT DARK







### FORT LIGHT







# PHOENIX GREY







## WAVY BROWN







### **GRANITE NERO**







### **GRANITE CREMA**