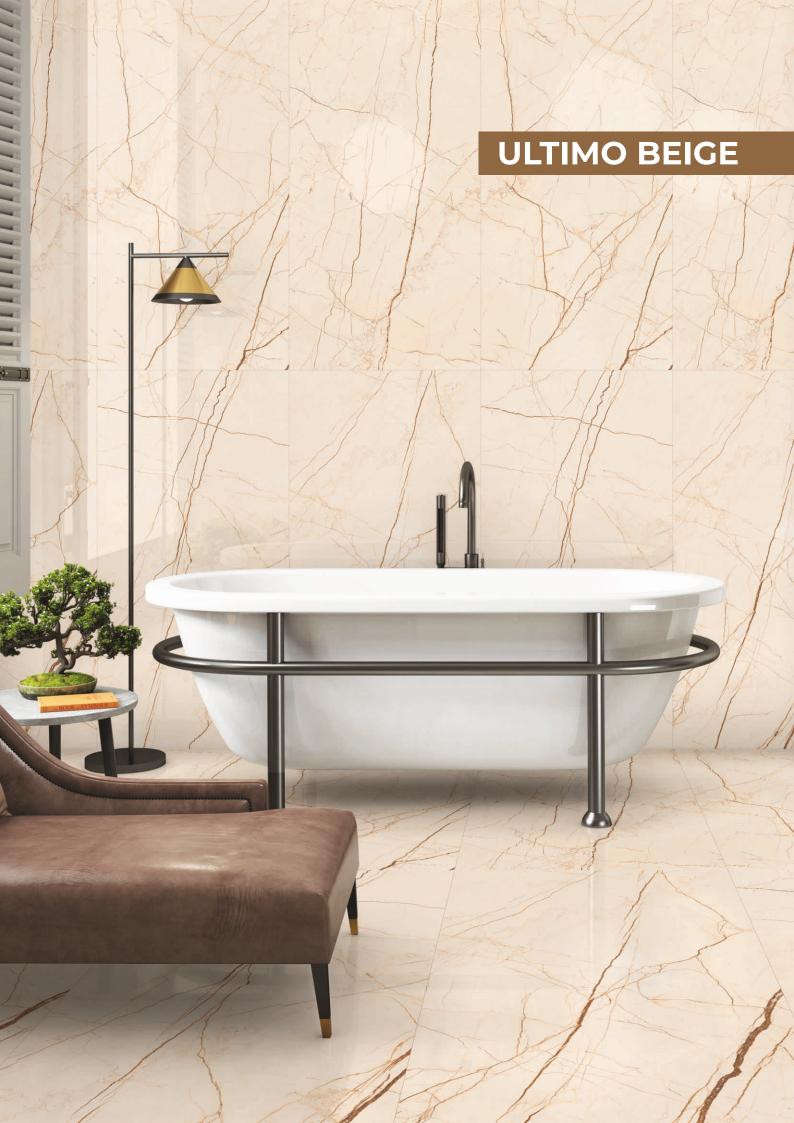

#### **GLOSSY VOL-01**

GVT & PGVT 600X1200MM



#### C H E E R F U L L U X U R Y

GVT & PGVT **600X1200MM** 



# **AESTHETIC VALUES OF** LUXURIOUS LIFESTYLE















Resistance to freezing and thawing



resistant to ultraviolet (UV) light



**Superior** mechanical resistance



Low water absorption



Colour durability



Scratch resistant



**Dimensional** stability



**Fireproof** material



Abrasion









# **BLOSSOM GREY**







# **BLOSSOM CREMA**









# ONYX ICE







# **ONYX BEIGE**







# **IMPERIAL GREY**







# **IMPERIAL SILVER**







#### **IMPERIAL IVORY**







# IMPERIAL BROWN







#### **ULTIMO NATURAL**







# **ULTIMO BEIGE**







# MARVEL BROWN







# MARVEL CHOCO







# **MARVEL GREY**







# **ARTIZE BROWN**







# **ARTIZE CHOCO**





# **ARTIZE GREY**







# **ARTIZE LIGHT**





# CONTESA





# SELVA







# SINTRA







#### **SINTRA GRIS**







# **REAL DYNA**







#### **DYNA GRIS**







# ARGENTO DYNA









# **FLORENCE BROWN**







#### **FLORENCE VERDE**







# BRECIA





# AMAZE WHITE







# FISHER BEIGE







#### **MAHAVIR SATUARIO**







# MERCURY SATUARIO







### **ARCTIC BEIGE**







# **ARCTIC GRIS**







# **INCREDIC CAMEL**







# INCREDIC TOUPE









# **INCREDIC SILVER**







### **BOTTOCINO CREMA**







# BOTTOCINO







### **ROMANO SILVER**







### **ROMANO CREMA**







# PERLATO PEARL







#### TRAVERTINO SILVER







#### TRAVE