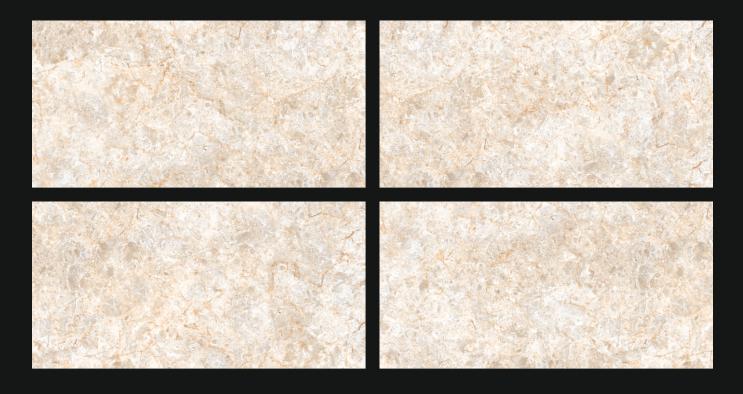

l



Abrasion









# **BLOSSOM GREY**







# **BLOSSOM CREMA**









# ONYX ICE







# **ONYX BEIGE**







# **IMPERIAL GREY**







# **IMPERIAL SILVER**







#### **IMPERIAL IVORY**







# IMPERIAL BROWN







#### **ULTIMO NATURAL**







# **ULTIMO BEIGE**







# MARVEL BROWN







# MARVEL CHOCO







# **MARVEL GREY**







# **ARTIZE BROWN**







# **ARTIZE CHOCO**





# **ARTIZE GREY**







# **ARTIZE LIGHT**





# CONTESA





# SELVA







# SINTRA







#### **SINTRA GRIS**







# **REAL DYNA**







#### **DYNA GRIS**







# ARGENTO DYNA









# **FLORENCE BROWN**







#### **FLORENCE VERDE**







# BRECIA





# AMAZE WHITE







# FISHER BEIGE







#### **MAHAVIR SATUARIO**







# MERCURY SATUARIO







### **ARCTIC BEIGE**







# **ARCTIC GRIS**







# **INCREDIC CAMEL**







# INCREDIC TOUPE









# **INCREDIC SILVER**







### **BOTTOCINO CREMA**







# BOTTOCINO







### **ROMANO SILVER**







### **ROMANO CREMA**







# PERLATO PEARL







#### TRAVERTINO SILVER







#### TRAVERTINO GOLD







#### TRAVERTINO NATURAL







# LATIN BEIGE









#### **LATIN VERDE**







### **PARADISO BEIGE**







### PARADISO ARENA







#### **PARADISO SILVER**







### **WILLIAM VERDE**









#### WILLIAM CREMA







#### **VENTINO CREMA**







### **VENTINO TOUPE**







### **VENTINO SILVER**







# MIAMI NATURAL









# MIAMI CREMA







# **MIAMI SILVER**







# **VENCY BROWN**





# VENCY WHITE





### **ARMANI GRIS**







# CALCATTA WHITE









### **BOTTOCINO