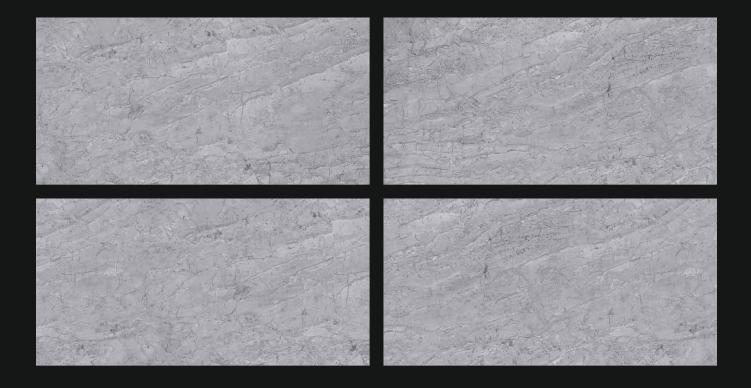

#### **GLOSSY VOL-01**

GVT & PGVT 600X1200MM



#### C H E E R F U L L U X U R Y

GVT & PGVT **600X1200MM** 



# **AESTHETIC VALUES OF** LUXURIOUS LIFESTYLE















Resistance to freezing and thawing



resistant to ultraviolet (UV) light



**Superior** mechanical resistance



Low water absorption



Colour durability



Scratch resistant



**Dimensional** stability



**Fireproof** material



Abrasion









# **BLOSSOM GREY**







# **BLOSSOM CREMA**









# ONYX ICE







# **ONYX BEIGE**







# **IMPERIAL GREY**







# **IMPERIAL SILVER**







#### **IMPERIAL IVORY**







# IMPERIAL BROWN







#### **ULTIMO NATURAL**







# **ULTIMO BEIGE**







# MARVEL BROWN







# MARVEL CHOCO







# **MARVEL GREY**







# **ARTIZE BROWN**







# **ARTIZE CHOCO**





# **ARTIZE GREY**







# **ARTIZE LIGHT**





# CONTESA





# SELVA







# SINTRA







#### **SINTRA GRIS**







# **REAL DYNA**







#### **DYNA GRIS**







# ARGENTO DYNA









# **FLORENCE BROWN**







#### **FLORENCE VERDE**







# BRECIA





# AMAZE WHITE







# FISHER BEIGE







#### **MAHAVIR SATUARIO**







# MERCURY SATUARIO







### **ARCTIC BEIGE**







# **ARCTIC GRIS**







# **INCREDIC CAMEL**







# INCREDIC TOUPE









# **INCREDIC SILVER**







### **BOTTOCINO CREMA**