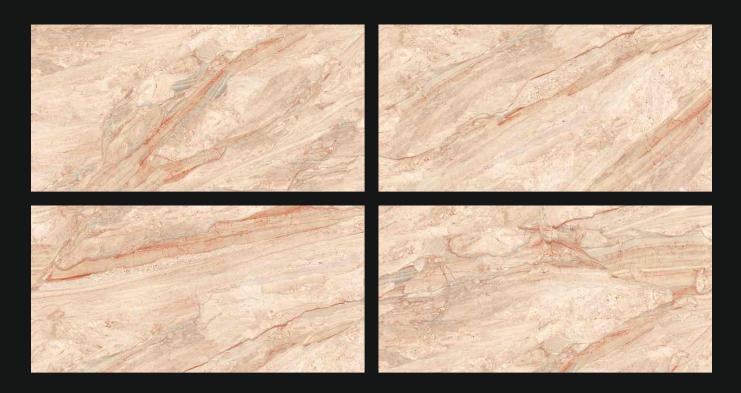

thawing



resistant to ultraviolet (UV) light



**Superior** mechanical resistance



Low water absorption



Colour durability



Scratch resistant



**Dimensional** stability



**Fireproof** material



Abrasion









# **BLOSSOM GREY**







# **BLOSSOM CREMA**









# ONYX ICE







# **ONYX BEIGE**







# **IMPERIAL GREY**







# **IMPERIAL SILVER**







#### **IMPERIAL IVORY**







# IMPERIAL BROWN







#### **ULTIMO NATURAL**







# **ULTIMO BEIGE**







# MARVEL BROWN







# MARVEL CHOCO







# **MARVEL GREY**







# **ARTIZE BROWN**







# **ARTIZE CHOCO**





# **ARTIZE GREY**







# **ARTIZE LIGHT**





# CONTESA





# SELVA







# SINTRA







#### **SINTRA GRIS**







# **REAL DYNA**







#### **DYNA GRIS**







# ARGENTO DYNA









# **FLORENCE BROWN**







#### **FLORENCE VERDE**







# BRECIA





# AMAZE WHITE







# FISHER BEIGE







#### **MAHAVIR SATUARIO**







# MERCURY SATUARIO







### **ARCTIC BEIGE**







# **ARCTIC GRIS**







# **INCREDIC CAMEL**







# INCREDIC TOUPE









# **INCREDIC SILVER**







### **BOTTOCINO CREMA**







# BOTTOCINO







### **ROMANO SILVER**







### **ROMANO CREMA**







# PERLATO PEARL







#### TRAVERTINO SILVER







#### TRAVERTINO GOLD







#### TRAVERTINO NATURAL







# LATIN BEIGE









#### **LATIN VERDE**







### **PARADISO BEIGE**







### PARADISO ARENA







#### **PARADISO SILVER**







### **WILLIAM VERDE**









#### WILLIAM CREMA







#### **VENTINO CREMA**







### **VENTINO TOUPE**







### **V