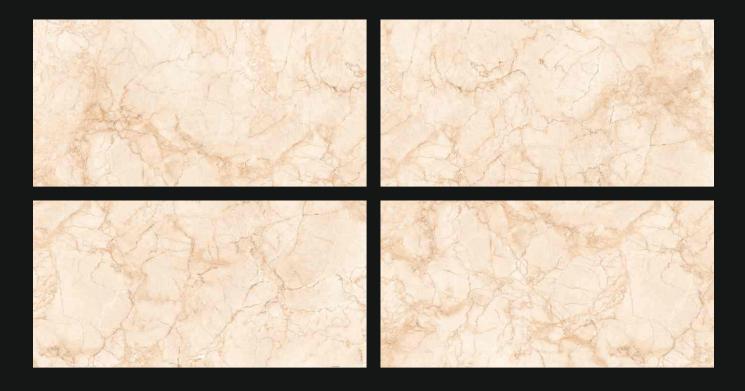

#### **GLOSSY VOL-01**

GVT & PGVT 600X1200MM



#### C H E E R F U L L U X U R Y

GVT & PGVT **600X1200MM** 



# **AESTHETIC VALUES OF** LUXURIOUS LIFESTYLE















Resistance to freezing and thawing



resistant to ultraviolet (UV) light



**Superior** mechanical resistance



Low water absorption



Colour durability



Scratch resistant



**Dimensional** stability



**Fireproof** material



Abrasion









# **BLOSSOM GREY**







# **BLOSSOM CREMA**









# ONYX ICE







# **ONYX BEIGE**







# **IMPERIAL GREY**







# **IMPERIAL SILVER**







#### **IMPERIAL IVORY**







# IMPERIAL BROWN







#### **ULTIMO NATURAL**







# **ULTIMO BEIGE**







# MARVEL BROWN







# MARVEL CHOCO







# **MARVEL GREY**







# **ARTIZE BROWN**







# **ARTIZE CHOCO**





# **ARTIZE GREY**







# **ARTIZE LIGHT**





# CONTESA





# SELVA







# SINTRA







#### **SINTRA GRIS**







# **REAL DYNA**







#### **DYNA GRIS**







# ARGENTO DYNA









# **FLORENCE BROWN**







#### **FLORENCE VERDE**







# BRECIA





# AMAZE WHITE







# FISHER BEIGE







#### **MAHAVIR SATUARIO**







# MERCURY SATUARIO







### **ARCTIC BEIGE**







# **ARCTIC GRIS**







# **INCREDIC CAMEL**







# INCREDIC