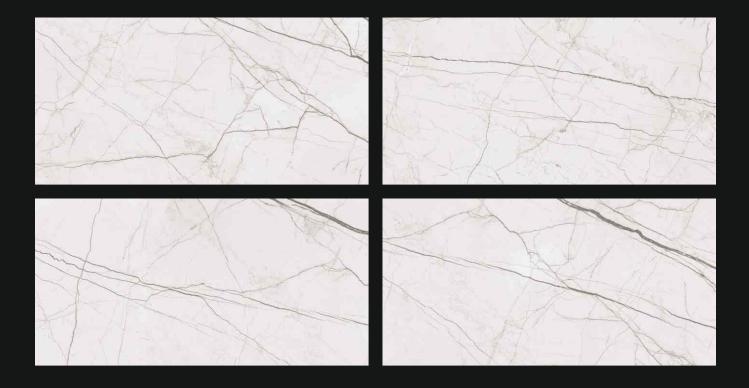

#### **GLOSSY VOL-01**

GVT & PGVT 600X1200MM



#### C H E E R F U L L U X U R Y

GVT & PGVT **600X1200MM** 



# **AESTHETIC VALUES OF** LUXURIOUS LIFESTYLE















Resistance to freezing and thawing



resistant to ultraviolet (UV) light



**Superior** mechanical resistance



Low water absorption



Colour durability



Scratch resistant



**Dimensional** stability



**Fireproof** material



Abrasion









# **BLOSSOM GREY**







# **BLOSSOM CREMA**









# ONYX ICE







# **ONYX BEIGE**







# **IMPERIAL GREY**







# **IMPERIAL SILVER**







#### **IMPERIAL IVORY**







# IMPERIAL BROWN







#### **ULTIMO NATURAL**







# **ULTIMO BEIGE**







# MARVEL BROWN







# MARVEL CHOCO







# **MARVEL GREY**







# **ARTIZE BROWN**







# **ARTIZE CHOCO**





# **ARTIZE GREY**







# **ARTIZE LIGHT**





# CONTESA





# SELVA







# SINTRA







#### **SINTRA GRIS**







# **REAL DYNA**







#### **DYNA GRIS**







# ARGENTO DYNA









# **FLORENCE BROWN**







#### **FLORENCE VERDE**







# BRECIA





# AMAZE WHITE







# FISHER BEIGE







#### **MAHAVIR SATUARIO**







# MERCURY SATUARIO







### **ARCTIC BEIGE**







# **ARCTIC GRIS**







# **INCREDIC CAMEL**







# INCREDIC TOUPE









# **INCREDIC SILVER**







### **BOTTOCINO CREMA**







# BOTTOCINO







### **ROMANO SILVER**







### **ROMANO CREMA**







# PERLATO PEARL







#### TRAVERT