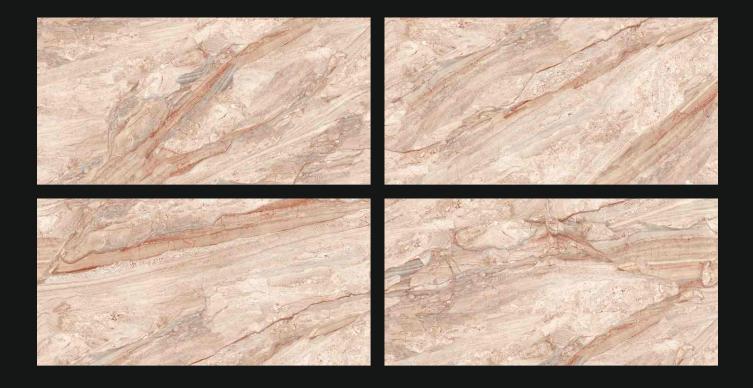

ESTYLE















Resistance to freezing and thawing



resistant to ultraviolet (UV) light



**Superior** mechanical resistance



Low water absorption



Colour durability



Scratch resistant



**Dimensional** stability



**Fireproof** material



Abrasion









# **BLOSSOM GREY**







# **BLOSSOM CREMA**









# ONYX ICE







# **ONYX BEIGE**







# **IMPERIAL GREY**







# **IMPERIAL SILVER**







#### **IMPERIAL IVORY**







# IMPERIAL BROWN







#### **ULTIMO NATURAL**







# **ULTIMO BEIGE**







# MARVEL BROWN







# MARVEL CHOCO







# **MARVEL GREY**







# **ARTIZE BROWN**







# **ARTIZE CHOCO**





# **ARTIZE GREY**







# **ARTIZE LIGHT**





# CONTESA





# SELVA







# SINTRA







#### **SINTRA GRIS**







# **REAL DYNA**







#### **DYNA GRIS**







# ARGENTO DYNA









# **FLORENCE BROWN**







#### **FLORENCE VERDE**







# BRECIA





# AMAZE WHITE







# FISHER BEIGE







#### **MAHAVIR SATUARIO**







# MERCURY SATUARIO







### **ARCTIC BEIGE**







# **ARCTIC GRIS**







# **INCREDIC CAMEL**







# INCREDIC TOUPE









# **INCREDIC SILVER**







### **BOTTOCINO CREMA**







# BOTTOCINO







### **ROMANO SILVER**







### **ROMANO CREMA**







# PERLATO PEARL







#### TRAVERTINO SILVER







#### TRAVERTINO GOLD







#### TRAVERTINO NATURAL







# LATIN BEIGE









#### **LATIN VERDE**







### **PARADISO BEIGE**







### PARADISO ARENA







#### **PARADISO SILVER**







### **WILLIAM VERDE**









#### WILLIAM CREMA







#### **VENTINO CRE