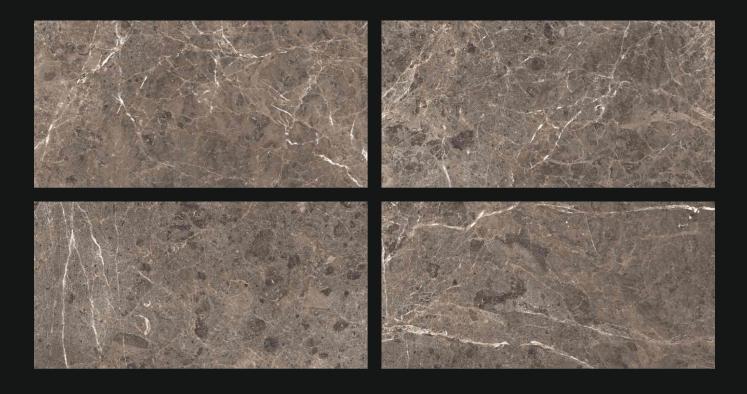

#### **GLOSSY VOL-01**

GVT & PGVT 600X1200MM



#### C H E E R F U L L U X U R Y

GVT & PGVT **600X1200MM** 



# **AESTHETIC VALUES OF** LUXURIOUS LIFESTYLE















Resistance to freezing and thawing



resistant to ultraviolet (UV) light



**Superior** mechanical resistance



Low water absorption



Colour durability



Scratch resistant



**Dimensional** stability



**Fireproof** material



Abrasion









# **BLOSSOM GREY**







# **BLOSSOM CREMA**









# ONYX ICE







# **ONYX BEIGE**







# **IMPERIAL GREY**







# **IMPERIAL SILVER**







#### **IMPERIAL IVORY**







# IMPERIAL BROWN







#### **ULTIMO NATURAL**







# **ULTIMO BEIGE**







# MARVEL BROWN







# MARVEL CHOCO







# **MARVEL GREY**







# **ARTIZE BROWN**







# **ARTIZE CHOCO**





# **ARTIZE GREY**







# **ARTIZE LIGHT**





# CONTESA





# SELVA







# SINTRA







#### **SINTRA GRIS**







# **REAL DYNA**







#### **DYNA GRIS**







# ARGENTO DYNA









# **FLORENCE BROWN**







#### **FLORENCE VERDE**







# BRECIA





# AMAZE WHITE







# FISHER BEIGE







#### **MAHAVIR SATUARIO**







# MERCURY SATUARIO







### **ARCTIC BEIGE**







# **ARCTIC GRIS**







# **INCREDIC CAMEL**







# INCREDIC TOUPE









# **INCREDIC SILVER**







### **BOTTOCINO CREMA**







# BOTTOCINO







### **ROMANO SILVER**







### **ROMANO CREMA**







# PERLATO PEARL







#### TRAVERTINO SILVER







#### TRAVERTINO GOLD







#### TRAVERTINO NATURAL