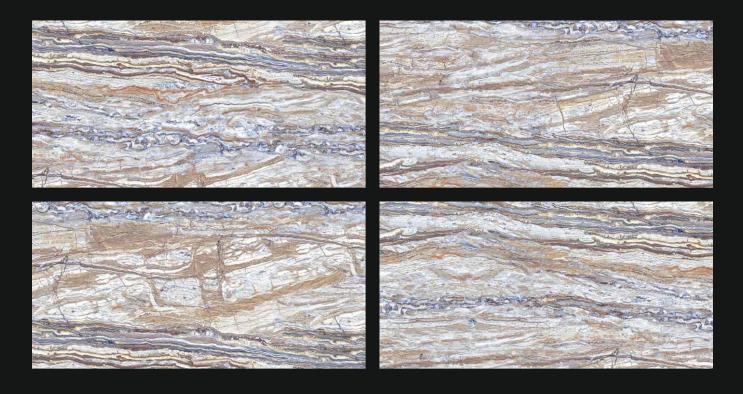

** mechanical resistance



Low water absorption



Colour durability



Scratch resistant



**Dimensional** stability



**Fireproof** material



Abrasion









# **BLOSSOM GREY**







# **BLOSSOM CREMA**









# ONYX ICE







# **ONYX BEIGE**







# **IMPERIAL GREY**







# **IMPERIAL SILVER**







#### **IMPERIAL IVORY**







# IMPERIAL BROWN







#### **ULTIMO NATURAL**







# **ULTIMO BEIGE**







# MARVEL BROWN







# MARVEL CHOCO







# **MARVEL GREY**







# **ARTIZE BROWN**







# **ARTIZE CHOCO**





# **ARTIZE GREY**







# **ARTIZE LIGHT**





# CONTESA





# SELVA







# SINTRA







#### **SINTRA GRIS**







# **REAL DYNA**







#### **DYNA GRIS**







# ARGENTO DYNA









# **FLORENCE BROWN**







#### **FLORENCE VERDE**







# BRECIA





# AMAZE WHITE







# FISHER BEIGE







#### **MAHAVIR SATUARIO**







# MERCURY SATUARIO







### **ARCTIC BEIGE**







# **ARCTIC GRIS**







# **INCREDIC CAMEL**







# INCREDIC TOUPE









# **INCREDIC SILVER**







### **BOTTOCINO CREMA**







# BOTTOCINO







### **ROMANO SILVER**







### **ROMANO CREMA**







# PERLATO PEARL







#### TRAVERTINO SILVER







#### TRAVERTINO GOLD







#### TRAVERTINO NATURAL







# LATIN BEIGE









#### **LATIN VERDE**







### **PARADISO BEIGE**







### PARADISO ARENA







#### **PARADISO SILVER**







### **WILLIAM VERDE**









#### WILLIAM CREMA







#### **VENTINO CREMA**







### **VENTINO TOUPE**







### **VENTINO SILVER**







# MIAMI NATURAL









# MIAMI CREMA