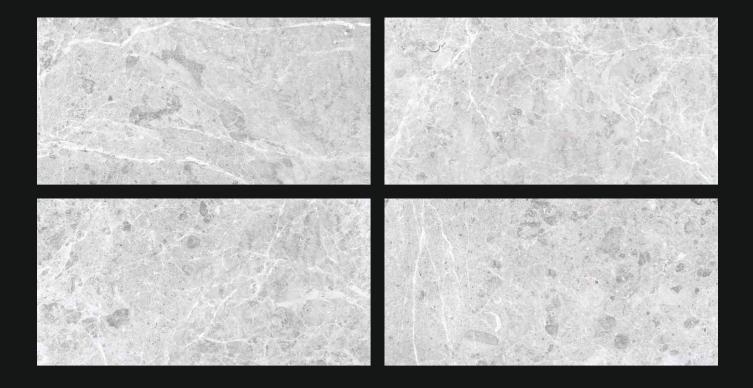

#### **GLOSSY VOL-01**

GVT & PGVT 600X1200MM



#### C H E E R F U L L U X U R Y

GVT & PGVT **600X1200MM** 



# **AESTHETIC VALUES OF** LUXURIOUS LIFESTYLE















Resistance to freezing and thawing



resistant to ultraviolet (UV) light



**Superior** mechanical resistance



Low water absorption



Colour durability



Scratch resistant



**Dimensional** stability



**Fireproof** material



Abrasion









# **BLOSSOM GREY**







# **BLOSSOM CREMA**









# ONYX ICE







# **ONYX BEIGE**







# **IMPERIAL GREY**







# **IMPERIAL SILVER**







#### **IMPERIAL IVORY**







# IMPERIAL BROWN







#### **ULTIMO NATURAL**







# **ULTIMO BEIGE**







# MARVEL BROWN







# MARVEL CHOCO







# **MARVEL GREY**







# **ARTIZE BROWN**







# **ARTIZE CHOCO**





# **ARTIZE GREY**







# **ARTIZE LIGHT**





# CONTESA





# SELVA







# SINTRA







#### **SINTRA GRIS**







# **REAL DYNA**







#### **DYNA GRIS**







# ARGENTO DYNA









# **FLORENCE BROWN**







#### **FLORENCE VERDE**







# BRECIA





# AMAZE WHITE







# FISHER BEIGE







#### **MAHAVIR SATUARIO**







# MERCURY SATUARIO







### **ARCTIC BEIGE**







# **ARCTIC GRIS**







# **INCREDIC CAMEL**







# INCREDIC TOUPE









# **INCREDIC SILVER**







### **BOTTOCINO CREMA**







# BOTTOCINO







### **ROMANO SILVER**







### **ROMANO CREMA**







# PERLATO PEARL







#### TRAVERTINO SILVER







#### TRAVERTINO GOLD







#### TRAVERTINO NATURAL







# LATIN BEIGE