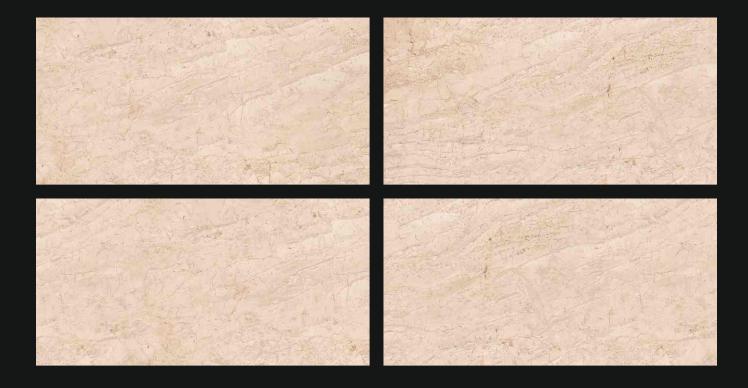

#### **GLOSSY VOL-01**

GVT & PGVT 600X1200MM



#### C H E E R F U L L U X U R Y

GVT & PGVT **600X1200MM** 



# **AESTHETIC VALUES OF** LUXURIOUS LIFESTYLE















Resistance to freezing and thawing



resistant to ultraviolet (UV) light



**Superior** mechanical resistance



Low water absorption



Colour durability



Scratch resistant



**Dimensional** stability



**Fireproof** material



Abrasion









# **BLOSSOM GREY**







# **BLOSSOM CREMA**









# ONYX ICE







# **ONYX BEIGE**







# **IMPERIAL GREY**







# **IMPERIAL SILVER**







#### **IMPERIAL IVORY**







# IMPERIAL BROWN







#### **ULTIMO NATURAL**







# **ULTIMO BEIGE**







# MARVEL BROWN







# MARVEL CHOCO







# **MARVEL GREY**







# **ARTIZE BROWN**







# **ARTIZE CHOCO**





# **ARTIZE GREY**







# **ARTIZE LIGHT**





# CONTESA





# SELVA







# SINTRA







#### **SINTRA GRIS**







# **REAL DYNA**







#### **DYNA GRIS**







# ARGENTO DYNA









# **FLORENCE BROWN**







#### **FLORENCE VERDE**







# BRECIA





# AMAZE WHITE







# FISHER BEIGE







#### **MAHAVIR SATUARIO**







# MERCURY SATUARIO







### **ARCTIC BEIGE**







# **ARCTIC GRIS**







# **INCREDIC CAMEL**







# INCREDIC TOUPE









# **INCREDIC SILVER**







### **BOTTOCINO CREMA**







# BOTTOCINO







### **ROMANO SILVER**







### **ROMANO CREMA**







# PE