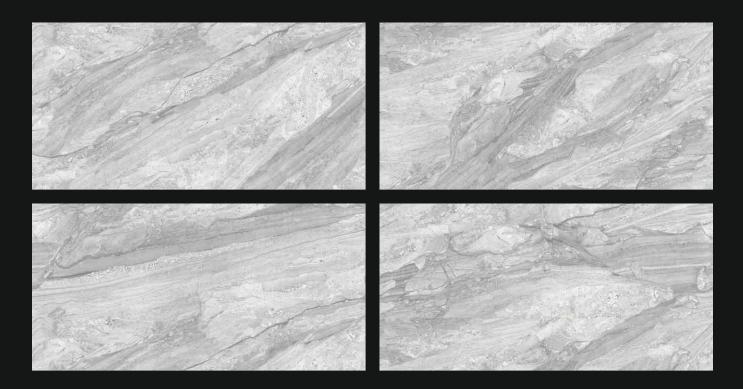

stance to freezing and thawing



resistant to ultraviolet (UV) light



**Superior** mechanical resistance



Low water absorption



Colour durability



Scratch resistant



**Dimensional** stability



**Fireproof** material



Abrasion









# **BLOSSOM GREY**







# **BLOSSOM CREMA**









# ONYX ICE







# **ONYX BEIGE**







# **IMPERIAL GREY**







# **IMPERIAL SILVER**







#### **IMPERIAL IVORY**







# IMPERIAL BROWN







#### **ULTIMO NATURAL**







# **ULTIMO BEIGE**







# MARVEL BROWN







# MARVEL CHOCO







# **MARVEL GREY**







# **ARTIZE BROWN**







# **ARTIZE CHOCO**





# **ARTIZE GREY**







# **ARTIZE LIGHT**





# CONTESA





# SELVA







# SINTRA







#### **SINTRA GRIS**







# **REAL DYNA**







#### **DYNA GRIS**







# ARGENTO DYNA









# **FLORENCE BROWN**







#### **FLORENCE VERDE**







# BRECIA





# AMAZE WHITE







# FISHER BEIGE







#### **MAHAVIR SATUARIO**







# MERCURY SATUARIO







### **ARCTIC BEIGE**







# **ARCTIC GRIS**







# **INCREDIC CAMEL**







# INCREDIC TOUPE









# **INCREDIC SILVER**







### **BOTTOCINO CREMA**







# BOTTOCINO







### **ROMANO SILVER**







### **ROMANO CREMA**







# PERLATO PEARL







#### TRAVERTINO SILVER







#### TRAVERTINO GOLD







#### TRAVERTINO NATURAL







# LATIN BEIGE









#### **LATIN VERDE**







### **PARADISO BEIGE**







### PARADISO ARENA







#### **PARADISO SILVER**







### **WILLIAM VERDE**









#### WILLIAM CREMA







#### **VENTINO CREMA**







### **VENTINO