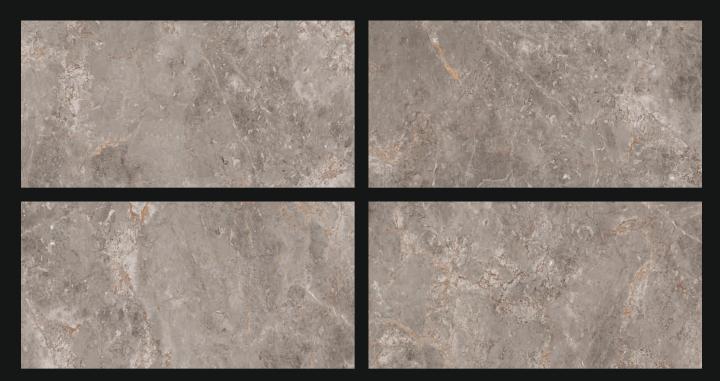

NI SUN**







# **RESPO LIGHT**







# MOSCOW GREY



# MOSCOW GREY





# MASE WHITE







# **OSET STATUARIO**







# VANATO STATURIO







#### **VELENCIA WHITE**







# CALCATTA GOLD



# CALCATTA GOLD







# CARRARA POLARIS







#### **GLOBAL STATURIO**







# FABULA GREY







#### LIBERTY GREY







#### LIBERTY GOLD







#### HOIST WHITE









#### **STRIP WENGE**







#### **STRIP BEIGE**







#### SIGMA CREMA







#### **BLACK GRANITE**



#### **BLACK GRANITE**

AL HATC





#### CAPETOWN WHITE







#### **KERLA SATVARIO**







# BURBERY GREY







# SANTIAGO GRIS







#### DOMINICA WHITE







# AMAZONIA BROWN







#### FLASH CREMA







#### AMAZONIA PEARL







#### **BLANCO BEIGE**







#### **CLASSIC CHOCO**







#### ERIS MOKA







# FULSON BEIGE







# **FULSON WHITE**







### MARSEL SATUARIO







# ODIN SATUARIO







# OSKA BROWN



# OSKA BROWN





#### **TORRY WHITE**







## VIRGO CREMA







### **ZIRCON CHOCO**



# ZIRCON CHOCO







# FISHER WHITE







### ALCORA BIANCO







### **BUSAN SATUARIO**







### CALCATTA EXTRA







### CREMA MARFIL







#### **DELPHIA WHITE**







#### **IBIZA GREY**







#### NAMPA SATUARIO













## **RIALTO WHITE**







#### **ROYAL STATUARIO**





### VALLEY SATUARIO







### WEST WHITE