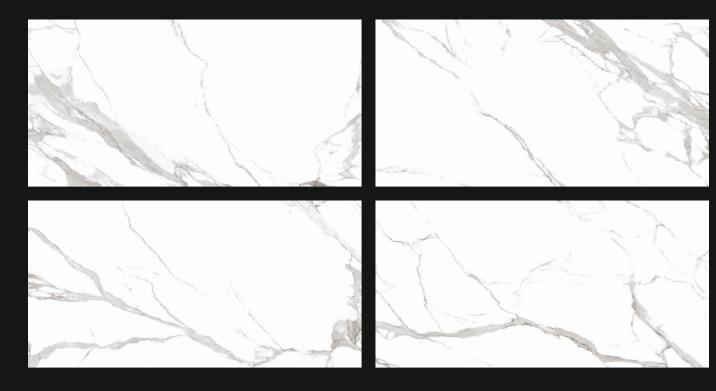

LIBERTY GOLD







#### HOIST WHITE









#### **STRIP WENGE**







#### **STRIP BEIGE**







#### SIGMA CREMA







#### **BLACK GRANITE**



#### **BLACK GRANITE**

AL HATC





#### CAPETOWN WHITE







#### **KERLA SATVARIO**







# BURBERY GREY







# SANTIAGO GRIS







#### DOMINICA WHITE







# AMAZONIA BROWN







#### FLASH CREMA







#### AMAZONIA PEARL







#### **BLANCO BEIGE**







#### **CLASSIC CHOCO**







#### ERIS MOKA







# FULSON BEIGE







# **FULSON WHITE**







### MARSEL SATUARIO







# ODIN SATUARIO







# OSKA BROWN



# OSKA BROWN





#### **TORRY WHITE**







## VIRGO CREMA







### **ZIRCON CHOCO**



# ZIRCON CHOCO







# FISHER WHITE







### ALCORA BIANCO







### **BUSAN SATUARIO**







### CALCATTA EXTRA







### CREMA MARFIL







#### **DELPHIA WHITE**







#### **IBIZA GREY**







#### NAMPA SATUARIO













## **RIALTO WHITE**







#### **ROYAL STATUARIO**





### VALLEY SATUARIO







### WEST WHITE