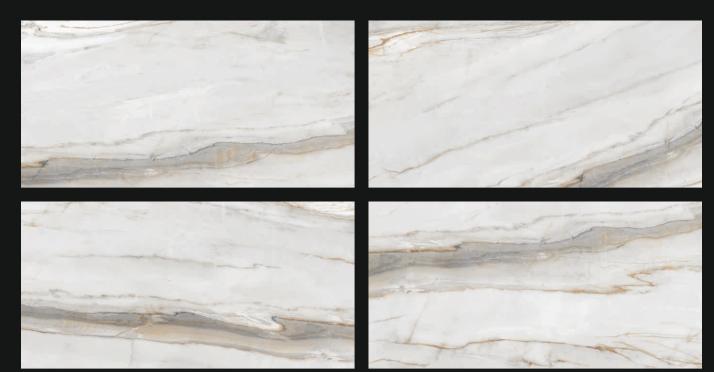

## **GLOBAL STATURIO**







# FABULA GREY







#### LIBERTY GREY







#### LIBERTY GOLD







#### HOIST WHITE









#### **STRIP WENGE**







#### **STRIP BEIGE**







#### SIGMA CREMA







#### **BLACK GRANITE**



#### **BLACK GRANITE**

AL HATC





#### CAPETOWN WHITE







#### **KERLA SATVARIO**







# BURBERY GREY







# SANTIAGO GRIS







#### DOMINICA WHITE







# AMAZONIA BROWN







#### FLASH CREMA







#### AMAZONIA PEARL







#### **BLANCO BEIGE**







#### **CLASSIC CHOCO**







#### ERIS MOKA







# FULSON BEIGE







# **FULSON WHITE**







### MARSEL SATUARIO







# ODIN SATUARIO







# OSKA BROWN



# OSKA BROWN





#### **TORRY WHITE**







## VIRGO CREMA







### **ZIRCON CHOCO**



# ZIRCON CHOCO







# FISHER WHITE







### ALCORA BIANCO







### **BUSAN SATUARIO**







### CALCATTA EXTRA







### CREMA MARFIL







#### **DELPHIA WHITE**







#### **IBIZA GREY**







#### NAMPA SATUARIO













## **RIALTO WHITE**







#### **ROYAL STATUARIO**





### VALLEY SATUARIO







### WEST WHITE