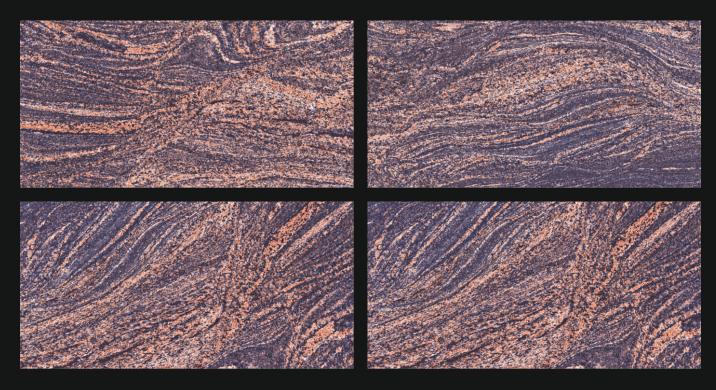

al

Abrasion

Low water

absorption



Colour durability

111





## CARISIA CHOCO







#### CARISIA BEIGE







#### **GALACTIC WHITE**







#### **ARISTON WHITE**







## ARISTON GOLD







### **PIONEER GOLD**



#### **PIONEER GOLD**





## **PIONEER GREY**







## PIONEER MULTY







## WINE AQUA







#### **ANTI RIVERA BROWN**







#### ANTI RIVERA GREY







#### **CINEREA GRIS**



# CINEREA GRIS

R





#### **CINEREA WHITE-**







#### **CINEREA NERO**







#### **CINEREA BROWN**







#### **CINEREA BEIGE**







#### FRENCH WOOD BROWN







#### FRENCH WOOD IVORY



## FRENCH WOOD IVORY

-----





#### NORDIC BEIGE







#### MAX TERRAZO WHITE







## CASTELLA WOOD







#### FLASH ROSSO







#### CHROMA AZUL





18 (Sec.





#### CHROMA LAWA







#### **SUNSHINE WHITE**







#### **TRAVERTINO BEIGE-**







## ESPERANDA GREY







## SOUL CREMA



# SOUL CREMA





#### **ARMANI SUN**







# **RESPO LIGHT**







# MOSCOW GREY



# MOSCOW GREY





# MASE WHITE







# **OSET STATUARIO**







# VANATO STATURIO







#### **VELENCIA WHITE**







# CALCATTA GOLD



# CALCATTA GOLD







# CARRARA POLARIS







#### **GLOBAL STATURIO**







# FABULA GREY







#### LIBERTY GREY







#### LIBERTY GOLD







#### HOIST WHITE









#### **STRIP WENGE**







#### **STRIP BEIGE**







#### SIGMA CREMA







#### **BLACK GRANITE**



#### **BLACK GRANITE**

AL HATC





#### CAPETOWN WHITE







#### **KERLA SATVARIO**







# BURBERY GREY







# SANTIAGO GRIS







#### DOMINICA WHITE







# AMAZON