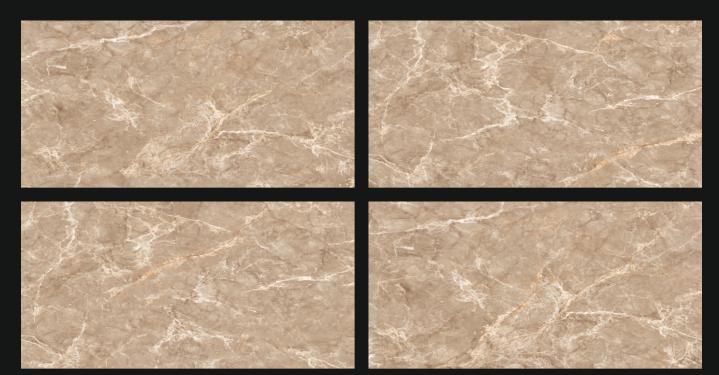

GOLD







# CARRARA POLARIS







#### **GLOBAL STATURIO**







# FABULA GREY







#### LIBERTY GREY







#### LIBERTY GOLD







#### HOIST WHITE









#### **STRIP WENGE**







#### **STRIP BEIGE**







#### SIGMA CREMA







#### **BLACK GRANITE**



#### **BLACK GRANITE**

AL HATC





#### CAPETOWN WHITE







#### **KERLA SATVARIO**







# BURBERY GREY







# SANTIAGO GRIS







#### DOMINICA WHITE







# AMAZONIA BROWN







#### FLASH CREMA







#### AMAZONIA PEARL







#### **BLANCO BEIGE**







#### **CLASSIC CHOCO**







#### ERIS MOKA







# FULSON BEIGE







# **FULSON WHITE**







### MARSEL SATUARIO







# ODIN SATUARIO







# OSKA BROWN



# OSKA BROWN





#### **TORRY WHITE**







## VIRGO CREMA







### **ZIRCON CHOCO**



# ZIRCON CHOCO







# FISHER WHITE







### ALCORA BIANCO







### **BUSAN SATUARIO**







### CALCATTA EXTRA







### CREMA MARFIL







#### **DELPHIA WHITE**







#### **IBIZA GREY**







#### NAMPA SATUARIO













## **RIALTO WHITE**







#### **ROYAL STATUARIO**





### VALLEY SATUARIO







### WEST WHITE