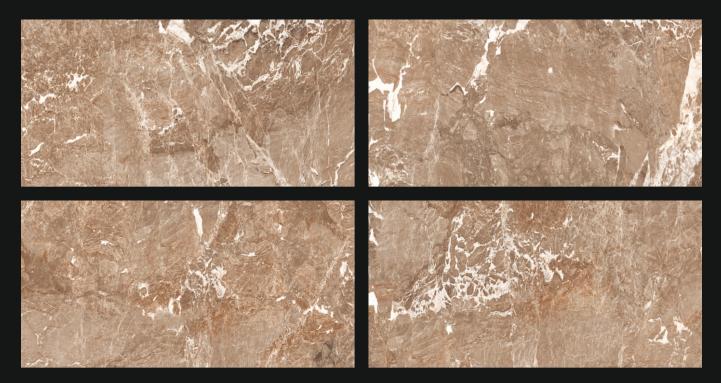

CREMA





#### **ARMANI SUN**







# **RESPO LIGHT**







# MOSCOW GREY



# MOSCOW GREY





# MASE WHITE







# **OSET STATUARIO**







# VANATO STATURIO







#### **VELENCIA WHITE**







# CALCATTA GOLD



# CALCATTA GOLD







# CARRARA POLARIS







#### **GLOBAL STATURIO**







# FABULA GREY







#### LIBERTY GREY







#### LIBERTY GOLD







#### HOIST WHITE









#### **STRIP WENGE**







#### **STRIP BEIGE**







#### SIGMA CREMA







#### **BLACK GRANITE**



#### **BLACK GRANITE**

AL HATC





#### CAPETOWN WHITE







#### **KERLA SATVARIO**







# BURBERY GREY







# SANTIAGO GRIS







#### DOMINICA WHITE







# AMAZONIA BROWN







#### FLASH CREMA







#### AMAZONIA PEARL







#### **BLANCO BEIGE**







#### **CLASSIC CHOCO**







#### ERIS MOKA







# FULSON BEIGE







# **FULSON WHITE**







### MARSEL SATUARIO







# ODIN SATUARIO







# OSKA BROWN



# OSKA BROWN





#### **TORRY WHITE**







## VIRGO CREMA







### **ZIRCON CHOCO**



# ZIRCON CHOCO







# FISHER WHITE







### ALCORA BIANCO







### **BUSAN SATUARIO**







### CALCATTA EXTRA







### CREMA MARFIL







#### **DELPHIA WHITE**







#### **IBIZA GREY**







#### NAMPA SATUARIO













## **RIALTO WHITE**







#### **ROYAL STATUARIO**





### VALLEY SATUARIO







### WEST WHITE