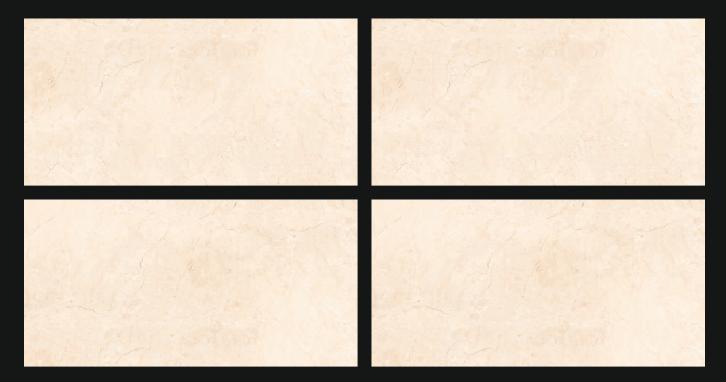

HOIST WHITE









#### **STRIP WENGE**







#### **STRIP BEIGE**







#### SIGMA CREMA







#### **BLACK GRANITE**



#### **BLACK GRANITE**

AL HATC





#### CAPETOWN WHITE







#### **KERLA SATVARIO**







# BURBERY GREY







# SANTIAGO GRIS







#### DOMINICA WHITE







# AMAZONIA BROWN







#### FLASH CREMA







#### AMAZONIA PEARL







#### **BLANCO BEIGE**







#### **CLASSIC CHOCO**







#### ERIS MOKA







# FULSON BEIGE







# **FULSON WHITE**







### MARSEL SATUARIO







# ODIN SATUARIO







# OSKA BROWN



# OSKA BROWN





#### **TORRY WHITE**







## VIRGO CREMA







### **ZIRCON CHOCO**



# ZIRCON CHOCO







# FISHER WHITE







### ALCORA BIANCO







### **BUSAN SATUARIO**







### CALCATTA EXTRA







### CREMA MARFIL







#### **DELPHIA WHITE**







#### **IBIZA GREY**







#### NAMPA SATUARIO













## **RIALTO WHITE**







#### **ROYAL STATUARIO**





### VALLEY SATUARIO







### WEST WHITE