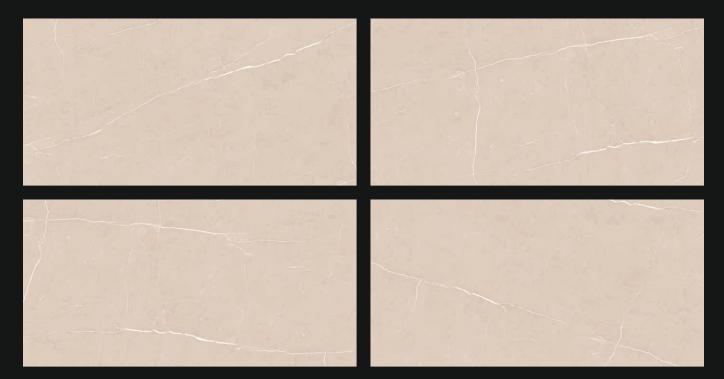

## SOUL CREMA



# SOUL CREMA





#### **ARMANI SUN**







# **RESPO LIGHT**







# MOSCOW GREY



# MOSCOW GREY





# MASE WHITE







# **OSET STATUARIO**







# VANATO STATURIO







#### **VELENCIA WHITE**







# CALCATTA GOLD



# CALCATTA GOLD







# CARRARA POLARIS







#### **GLOBAL STATURIO**







# FABULA GREY







#### LIBERTY GREY







#### LIBERTY GOLD







#### HOIST WHITE









#### **STRIP WENGE**







#### **STRIP BEIGE**







#### SIGMA CREMA







#### **BLACK GRANITE**



#### **BLACK GRANITE**

AL HATC





#### CAPETOWN WHITE







#### **KERLA SATVARIO**







# BURBERY GREY







# SANTIAGO GRIS







#### DOMINICA WHITE







# AMAZONIA BROWN







#### FLASH CREMA







#### AMAZONIA PEARL







#### **BLANCO BEIGE**







#### **CLASSIC CHOCO**







#### ERIS MOKA







# FULSON BEIGE







# **FULSON WHITE**







### MARSEL SATUARIO







# ODIN SATUARIO







# OSKA BROWN



# OSKA BROWN





#### **TORRY WHITE**







## VIRGO CREMA







### **ZIRCON CHOCO**



# ZIRCON CHOCO







# FISHER WHITE







### ALCORA BIANCO







### **BUSAN SATUARIO**







### CALCATTA EXTRA







### CREMA MARFIL







#### **DELPHIA WHITE**







#### **IBIZA GREY**







#### NAMPA SATUARIO













## **RIALTO WHITE**







#### **ROYAL STATUARIO**





### VALLEY SATUARIO







### WEST WHITE