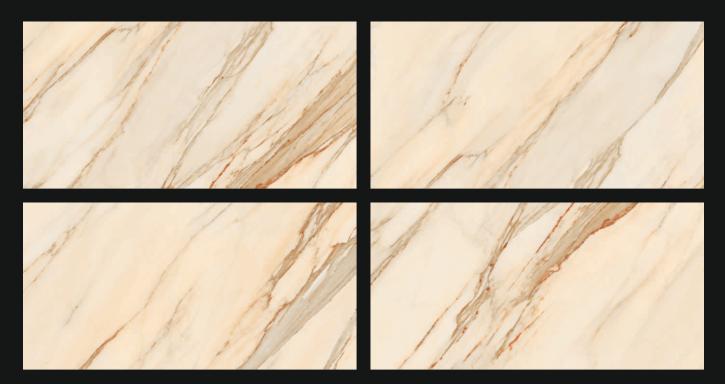

SPO LIGHT**







# MOSCOW GREY



# MOSCOW GREY





# MASE WHITE







# **OSET STATUARIO**







# VANATO STATURIO







#### **VELENCIA WHITE**







# CALCATTA GOLD



# CALCATTA GOLD







# CARRARA POLARIS







#### **GLOBAL STATURIO**







# FABULA GREY







#### LIBERTY GREY







#### LIBERTY GOLD







#### HOIST WHITE









#### **STRIP WENGE**







#### **STRIP BEIGE**







#### SIGMA CREMA







#### **BLACK GRANITE**



#### **BLACK GRANITE**

AL HATC





#### CAPETOWN WHITE







#### **KERLA SATVARIO**







# BURBERY GREY







# SANTIAGO GRIS







#### DOMINICA WHITE







# AMAZONIA BROWN







#### FLASH CREMA







#### AMAZONIA PEARL







#### **BLANCO BEIGE**







#### **CLASSIC CHOCO**







#### ERIS MOKA







# FULSON BEIGE







# **FULSON WHITE**







### MARSEL SATUARIO







# ODIN SATUARIO







# OSKA BROWN



# OSKA BROWN





#### **TORRY WHITE**







## VIRGO CREMA







### **ZIRCON CHOCO**



# ZIRCON CHOCO







# FISHER WHITE







### ALCORA BIANCO







### **BUSAN SATUARIO**







### CALCATTA EXTRA







### CREMA MARFIL







#### **DELPHIA WHITE**







#### **IBIZA GREY**







#### NAMPA SATUARIO













## **RIALTO WHITE**







#### **ROYAL STATUARIO**





### VALLEY SATUARIO







### WEST WHITE