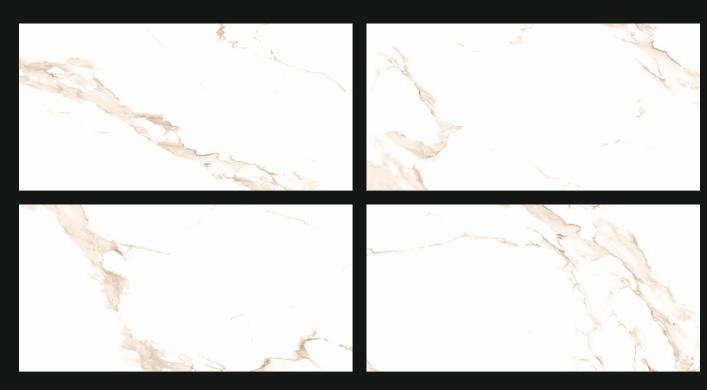

#### **CINEREA BROWN**







#### **CINEREA BEIGE**







#### FRENCH WOOD BROWN







#### FRENCH WOOD IVORY



## FRENCH WOOD IVORY

-----





#### NORDIC BEIGE







#### MAX TERRAZO WHITE







## CASTELLA WOOD







#### FLASH ROSSO







#### CHROMA AZUL





18 (Sec.





#### CHROMA LAWA







#### **SUNSHINE WHITE**







#### **TRAVERTINO BEIGE-**







## ESPERANDA GREY







## SOUL CREMA



# SOUL CREMA





#### **ARMANI SUN**







# **RESPO LIGHT**







# MOSCOW GREY



# MOSCOW GREY





# MASE WHITE







# **OSET STATUARIO**







# VANATO STATURIO







#### **VELENCIA WHITE**







# CALCATTA GOLD



# CALCATTA GOLD







# CARRARA POLARIS







#### **GLOBAL STATURIO**







# FABULA GREY







#### LIBERTY GREY







#### LIBERTY GOLD







#### HOIST WHITE









#### **STRIP WENGE**







#### **STRIP BEIGE**







#### SIGMA CREMA







#### **BLACK GRANITE**



#### **BLACK GRANITE**

AL HATC





#### CAPETOWN WHITE







#### **KERLA SATVARIO**







# BURBERY GREY







# SANTIAGO GRIS







#### DOMINICA WHITE







# AMAZONIA BROWN







#### FLASH CREMA







#### AMAZONIA PEARL







#### **BLANCO BEIGE**







#### **CLASSIC CHOCO**







#### ERIS MOKA







# FULSON BEIGE







# **FULSON WHITE**







### MARSEL SATUARIO







# ODIN SATUARIO







# OSKA BROWN



# OSKA BROWN





#### **TORRY WHITE**







## VIRGO CREMA







### **ZIRCON CHOCO**



# ZIRCON CHOCO







# FISHER WHITE







### ALCORA BIANCO







### **BUSAN SATUARIO**







### CALCATTA EXTRA







### CREM