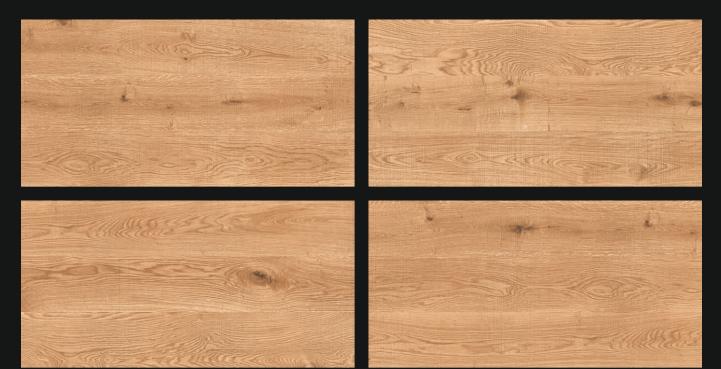

#### C H E E R F U L L U X U R Y

#### GVT & PGVT 600X1200MM



# AESTHETIC VALUES OF LUXURIOUS LIFESTYLE





**Resistance to** freezing and thawing



Scratch resistant



**Highly** resistant to ultraviolet (UV) light



**Dimensional** stability

<u>ш</u>

**Superior** 

mechanical

resistance

Fireproof material

Abrasion

Low water

absorption



Colour durability

111





#### **BETULA BROWN**







#### **CLASSIC BEIGE**







#### CLASSICA NATURAL







#### COTTAGE BEIGE







#### DOUGLAS WOOD







#### **ELITE BEIGE**







#### **ELITE BROWN**



## ELITE BROWN





### **RUSET BROWN**







### RUSET CREMA







#### **RUSET GREY**







#### CALCATTA WHITE







### **TOUCHWOOD BROWN**







#### **TOUCHWOOD GREY**













#### **TOUCHWOOD IVORY**



### TOUCHWOOD IVORY

ALTERN





#### VINTAGE GREEN







#### VINTAGE GREY







#### **ZEBRA WOOD BEIGE**







#### ZEBRA WOOD WENGE