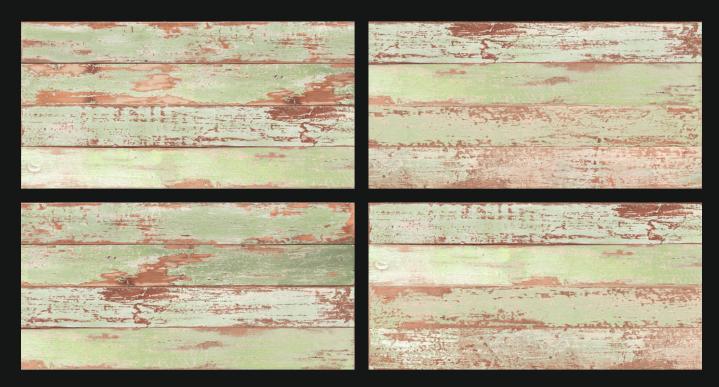

VT 600X1200MM



# AESTHETIC VALUES OF LUXURIOUS LIFESTYLE





**Resistance to** freezing and thawing



Scratch resistant



**Highly** resistant to ultraviolet (UV) light



**Dimensional** stability

<u>ш</u>

**Superior** 

mechanical

resistance

Fireproof material

Abrasion

Low water

absorption



Colour durability

111





#### **BETULA BROWN**







#### **CLASSIC BEIGE**







#### CLASSICA NATURAL







#### COTTAGE BEIGE







#### DOUGLAS WOOD







#### **ELITE BEIGE**







#### **ELITE BROWN**



## ELITE BROWN





### **RUSET BROWN**







### RUSET CREMA







#### **RUSET GREY**







#### CALCATTA WHITE







### **TOUCHWOOD BROWN**







#### **TOUCHWOOD GREY**













#### **TOUCHWOOD IVORY**



### TOUCHWOOD IVORY

ALTERN





#### VINTAGE GREEN







#### VINTAGE GREY







#### **ZEBRA WOOD BEIGE**







#### ZEBRA WOOD WENGE