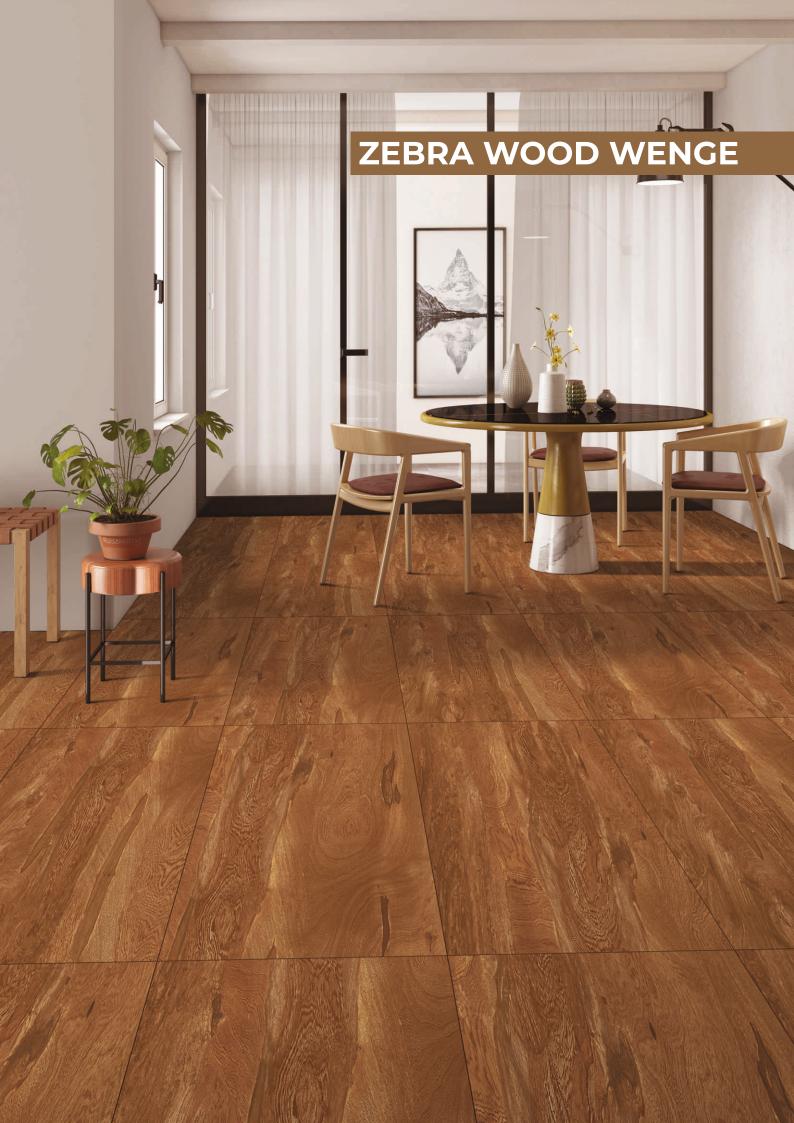

g and thawing



Scratch resistant



**Highly** resistant to ultraviolet (UV) light



**Dimensional** stability

<u>ш</u>

**Superior** 

mechanical

resistance

Fireproof material

Abrasion

Low water

absorption



Colour durability

111





#### **BETULA BROWN**







#### **CLASSIC BEIGE**







#### CLASSICA NATURAL







#### COTTAGE BEIGE







#### DOUGLAS WOOD







#### **ELITE BEIGE**







#### **ELITE BROWN**



## ELITE BROWN





### **RUSET BROWN**







### RUSET CREMA







#### **RUSET GREY**







#### CALCATTA WHITE







### **TOUCHWOOD BROWN**







#### **TOUCHWOOD GREY**













#### **TOUCHWOOD IVORY**



### TOUCHWOOD IVORY

ALTERN





#### VINTAGE GREEN







#### VINTAGE GREY







#### **ZEBRA WOOD BEIGE**







#### ZEBRA WOOD WENGE